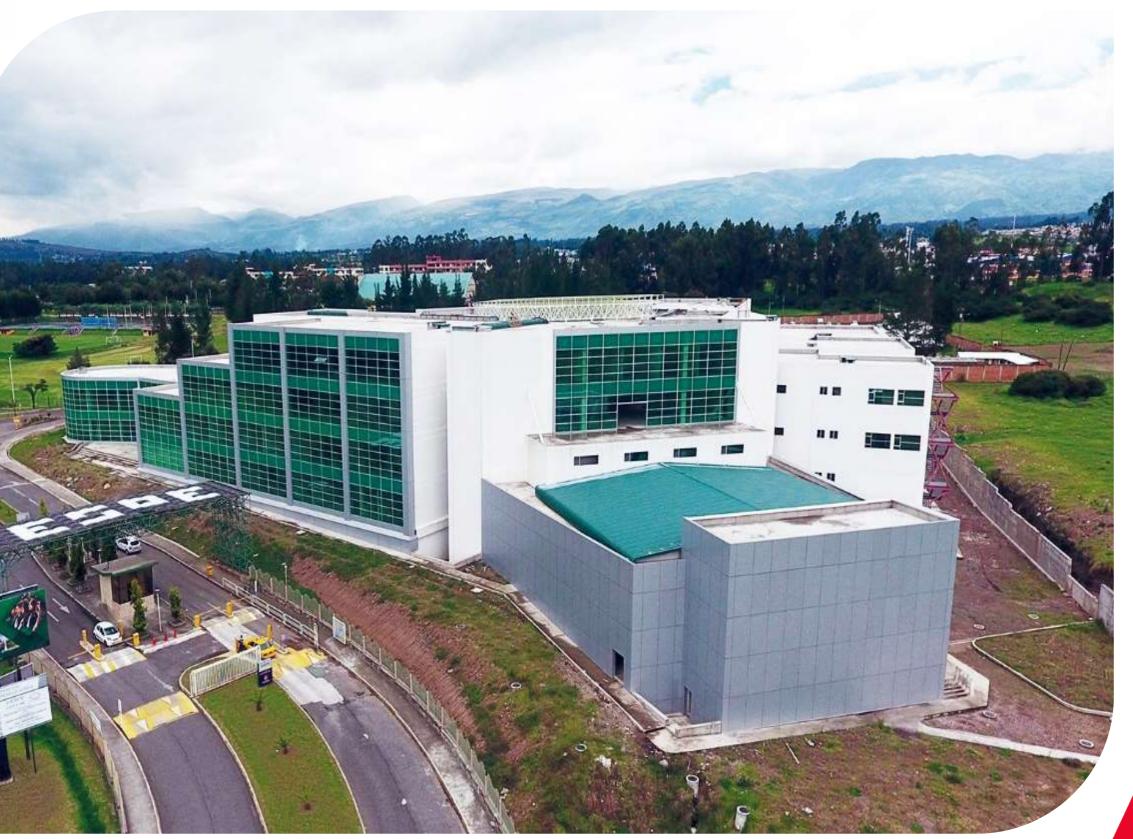

#### ESPE Research Center Los Chillos Valley

**Client**: Cuerpo de Ingenieros del Ejército **Location:** Rumiñahui.

**Project Scope:** Supply, installation, manufacturing, painting and assembly of 3,200 tons of bolted metal structure, and anti-seismic insulators for the construction of the Research Center of "Universidad de las Fuerzas Armadas".