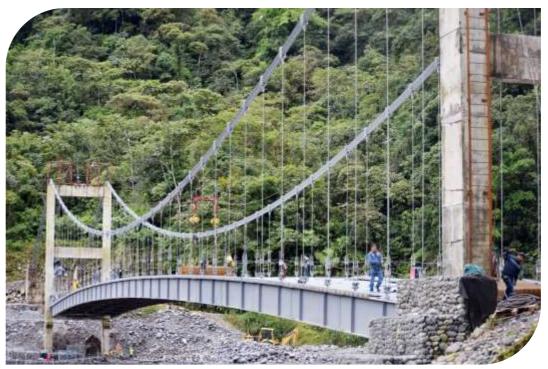

#### Pastaza River Bridge

**Client:** Consorcio Chakacumanda. **Location:** Cantón Mera

**Project Scope:** Engineering and manufacturing of 224 tons of steel for the 120-meter-long bridge over the Pastaza River, assembly of modules by cable car.