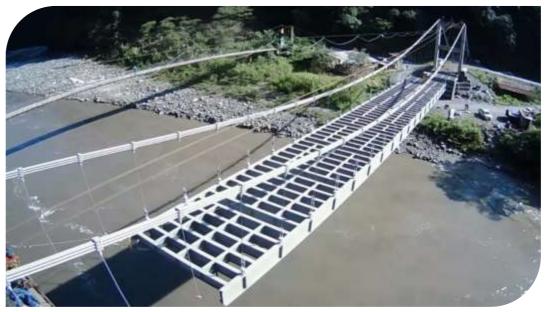

#### Pastaza River Bridge

**Client:** Consorcio Chakacumanda. **Location:** Cantón Mera

**Project Scope:** Engineering and manufacturing of 224 tons of steel for the 120-meter-long bridge over the Pastaza River, assembly of modules by cable car.