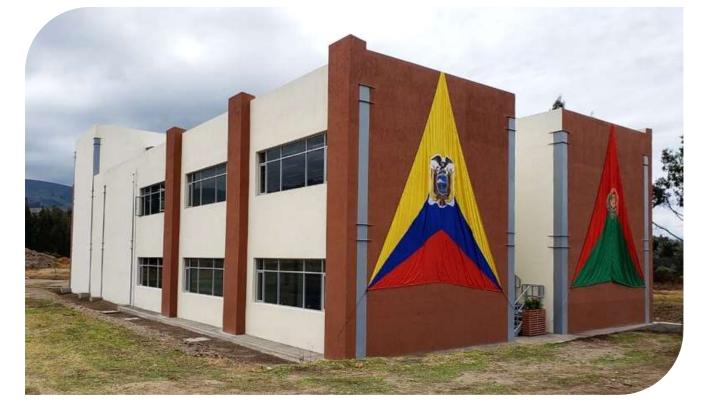

#### ESPE Research Center Los Chillos Valley

**Client**: Cuerpo de Ingenieros del Ejército **Location:** Rumiñahui.

**Project Scope:** Supply, installation, manufacturing, painting and assembly of 3,200 tons of bolted metal structure, and anti-seismic insulators for the construction of the Research Center of "Universidad de las Fuerzas Armadas".