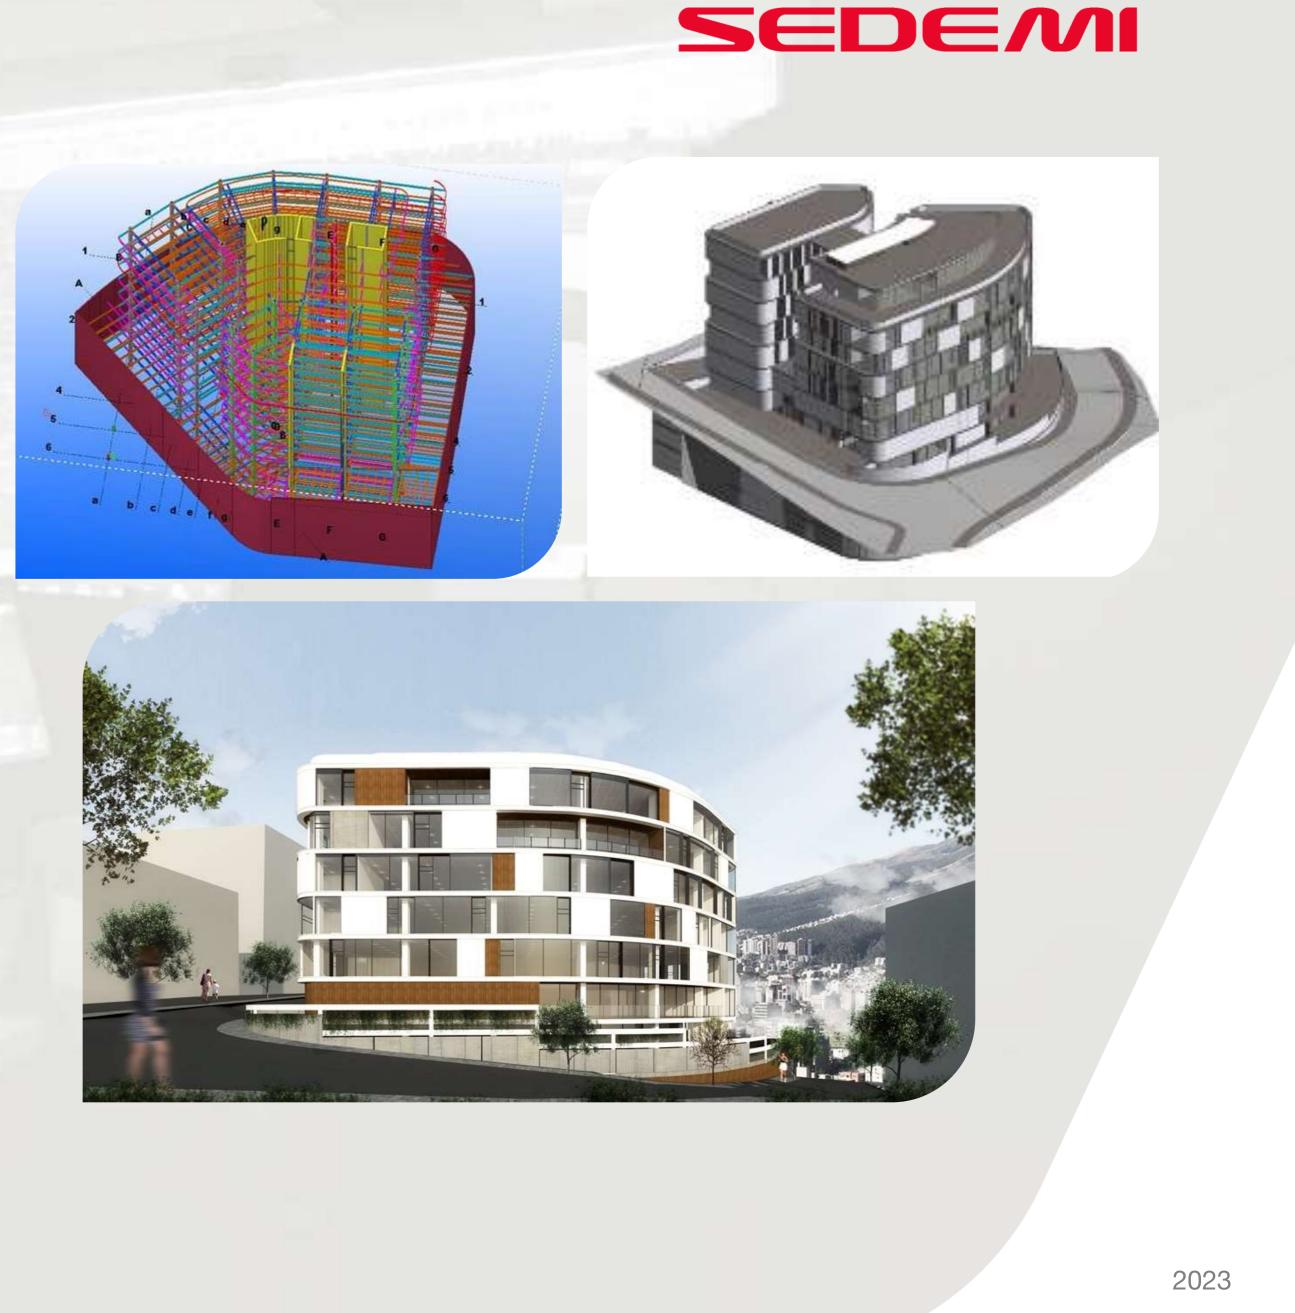

#### • Grupo Superior Corporate Building

Client: Grupo Superior Location: Quito.

Project Scope: Integral project of 14,000 m2 of construction of the main building for "Corporación Superior": Structural engineering, construction and coordination of hydro-sanitary, electrical, air conditioning and fire suppression systems engineering.

#### • XOE Building – First Vertical Urban Club

Client: IQ SCC Location: PICHINCHA- QUITO

**Project Scope :** Project that includes detailed engineering, construction, supply and manufacturing of 540 tons of metal structure. Provision and installation of shear connectors in main and secondary beams.