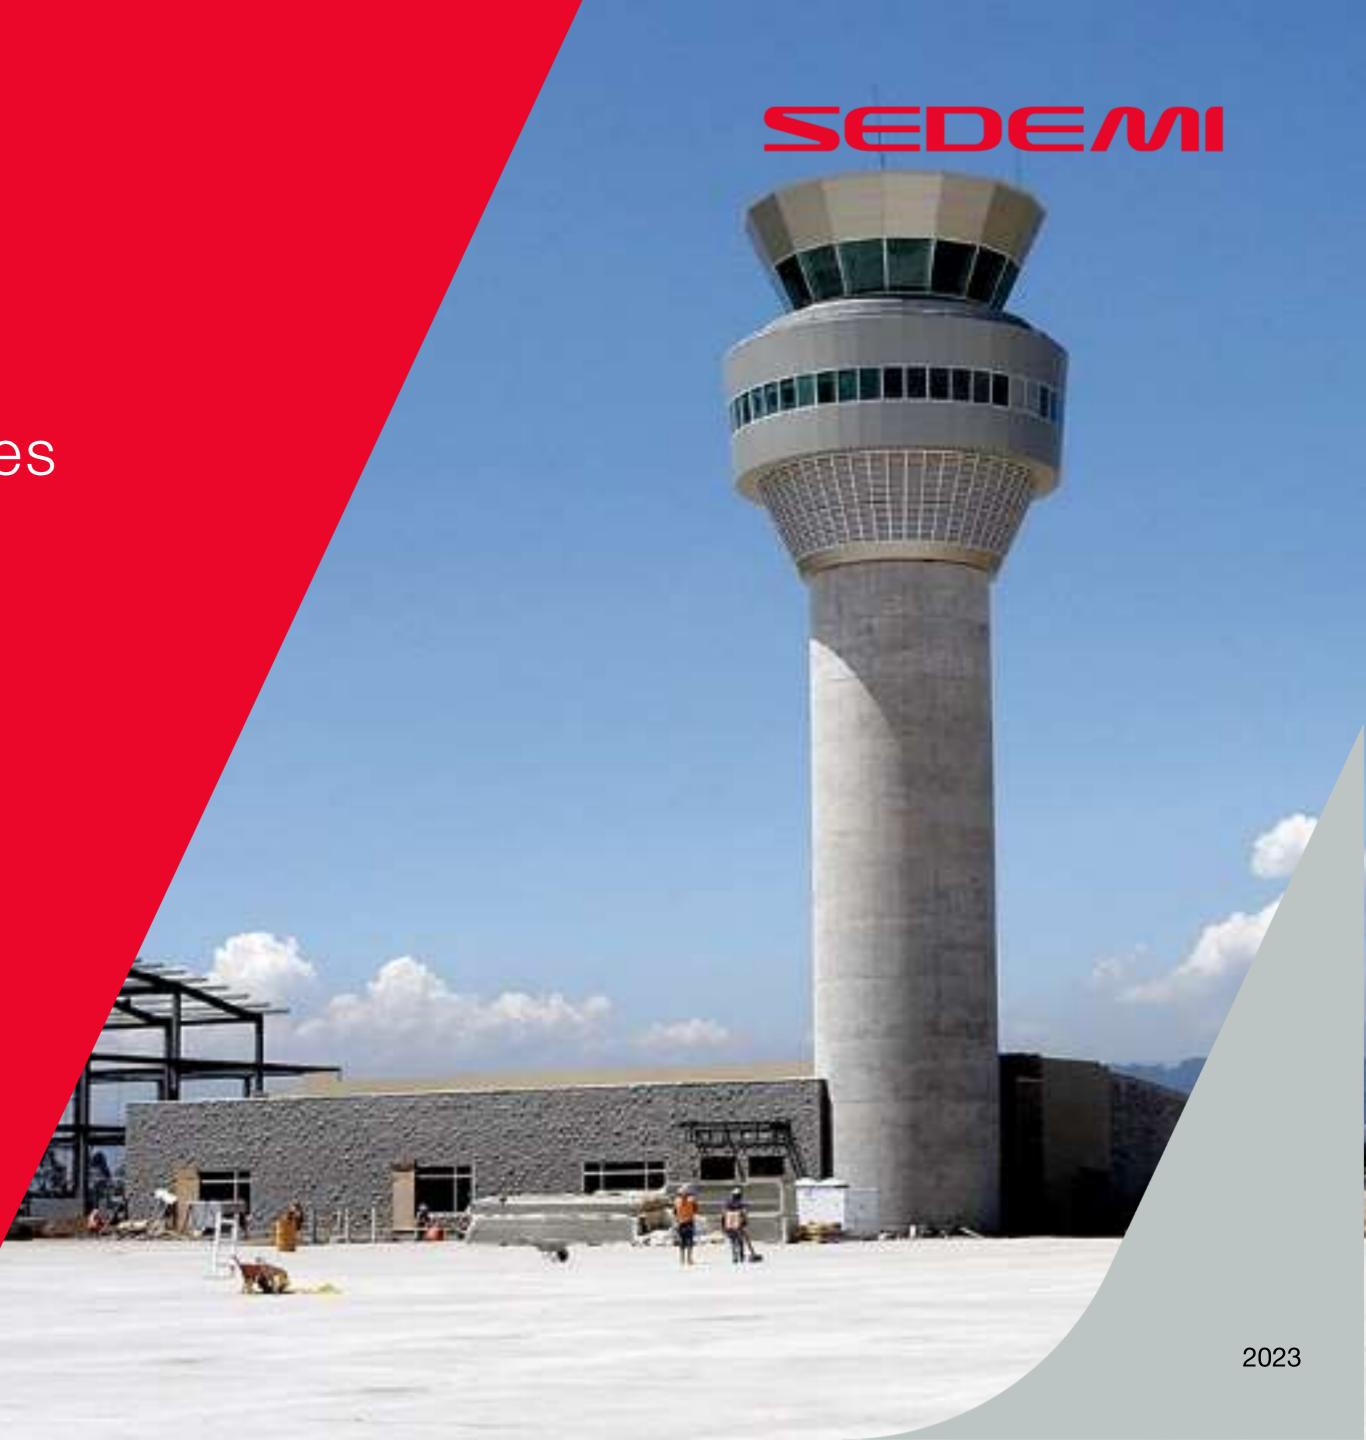

#### Mariscal Antonio José de Sucre International Airport– Quito.

**Client**: Aecon AG. **Location:** Quito.

**Project Scope:** With 8.000 tons of metal structure, and the assembly and transportation of large elements, we became the structural soul of one of the most modern air terminals in Latin America