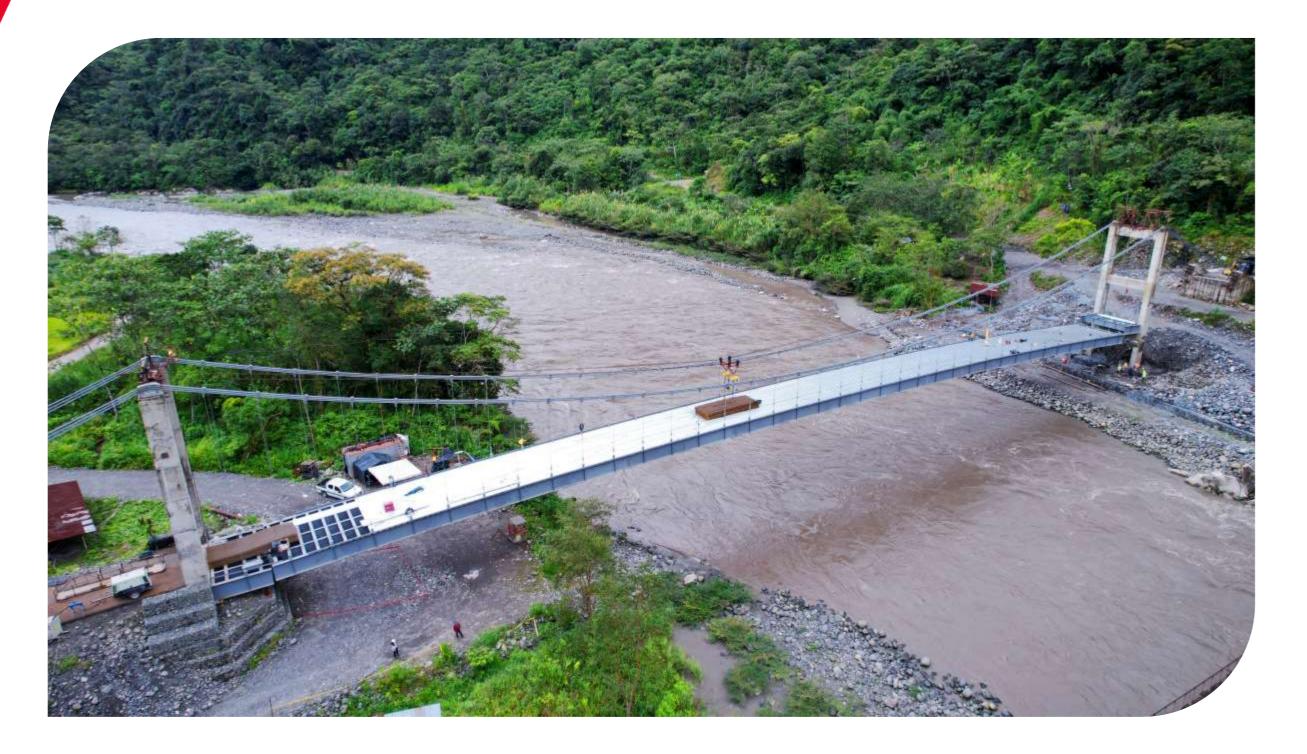

#### Pastaza River Bridge

**Client:** Consorcio Chakacumanda. **Location:** Cantón Mera

**Project Scope:** Engineering and manufacturing of 224 tons of steel for the 120-meter-long bridge over the Pastaza River, assembly of modules by cable car.