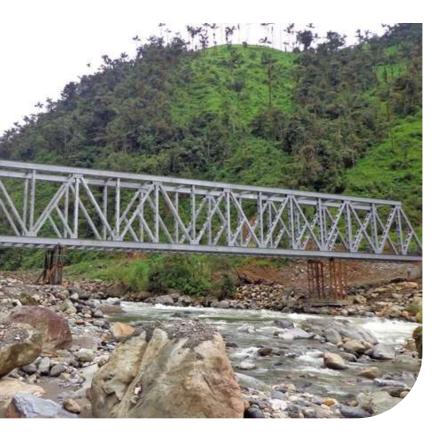

#### Pastaza River Bridge

**Client:** Consorcio Chakacumanda. **Location:** Cantón Mera

**Project Scope:** Engineering and manufacturing of 224 tons of steel for the 120-meter-long bridge over the Pastaza River, assembly of modules by cable car.