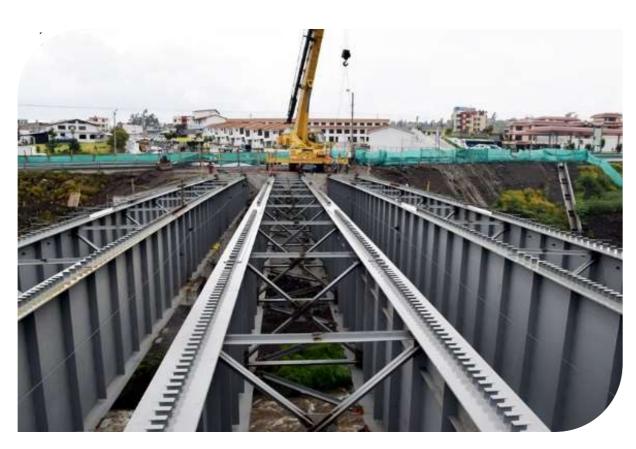

#### Rumichaca International Bridge

**Client**: Constructora Herdoiza – Crespo. **Location:** Carchi.

**Project Scope:** We supplied and manufactured 442 tons of steel with detail engineering for the construction of the border crossing between Ecuador and Colombia.

#### Pastaza River Bridge

**Client:** Consorcio Chakacumanda. **Location:** Cantón Mera

**Project Scope:** Engineering and manufacturing of 224 tons of steel for the 120-meter-long bridge over the Pastaza River, assembly of modules by cable car.