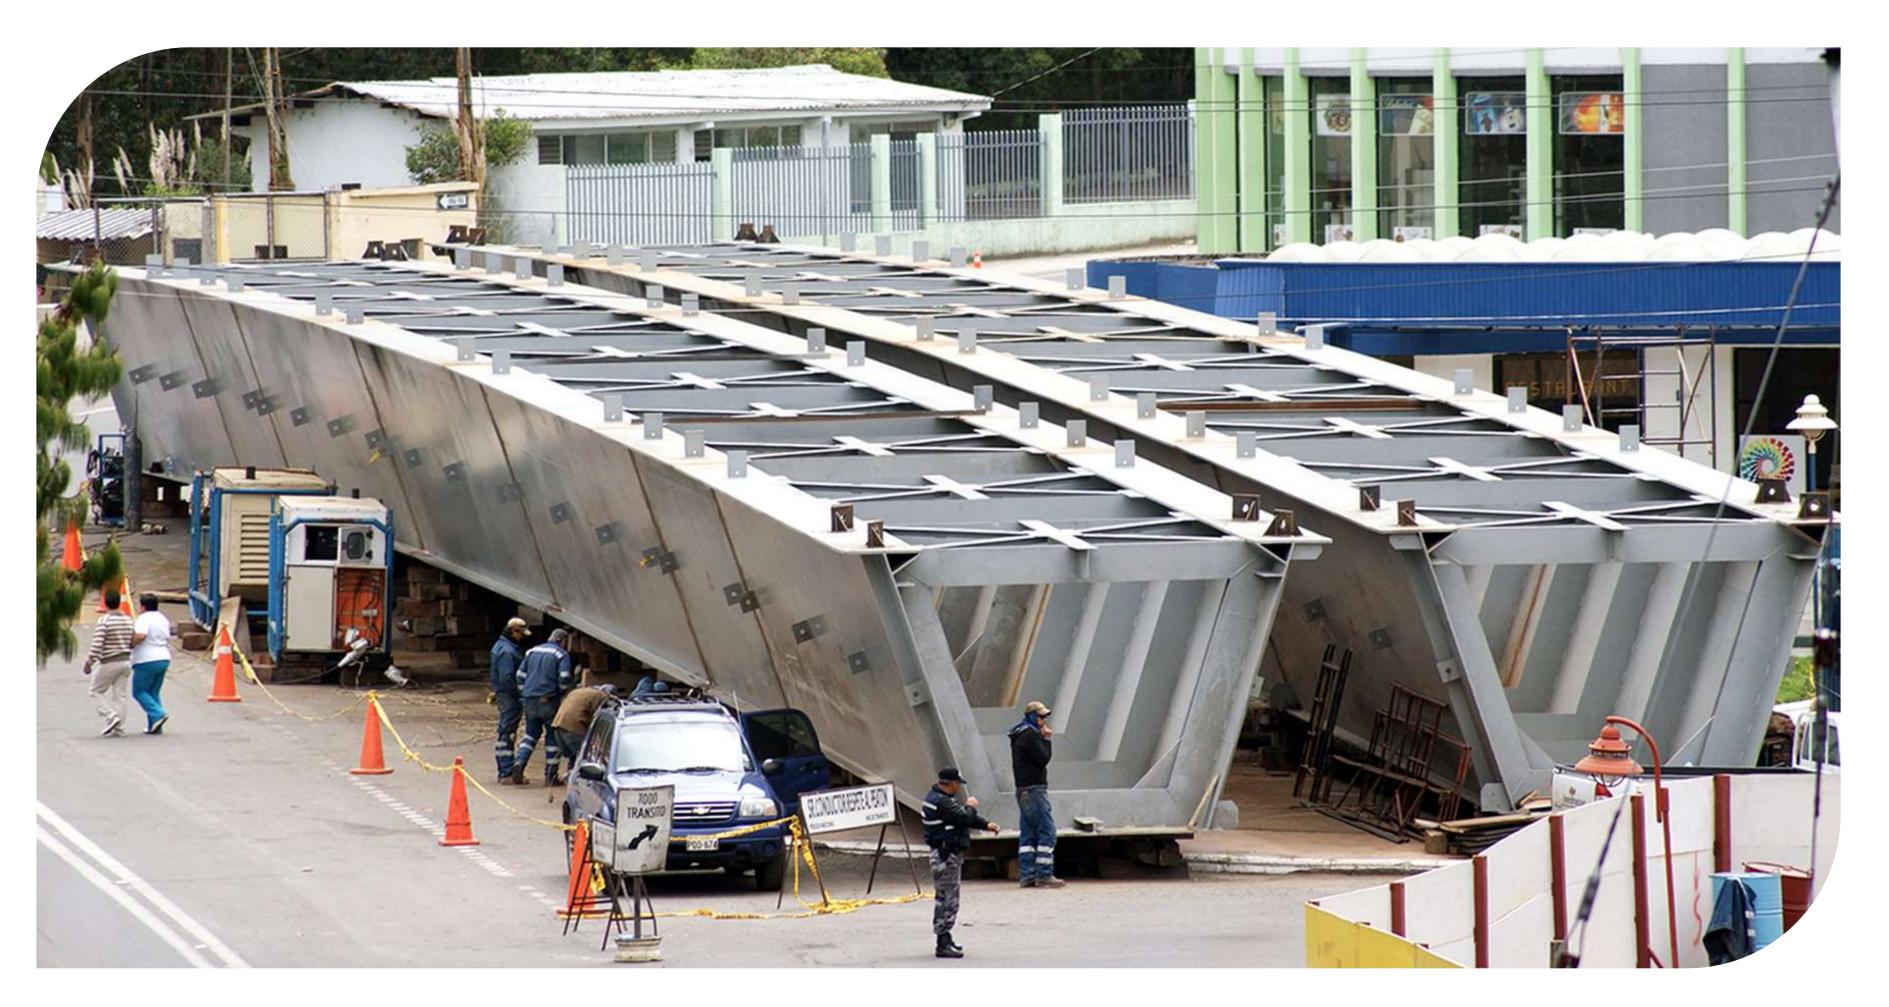

#### Rumichaca International Bridge

**Client**: Constructora Herdoiza – Crespo. **Location:** Carchi.

**Project Scope:** We supplied and manufactured 442 tons of steel with detail engineering for the construction of the border crossing between Ecuador and Colombia.

#### Pastaza River Bridge

**Client:** Consorcio Chakacumanda. **Location:** Cantón Mera

**Project Scope:** Engineering and manufacturing of 224 tons of steel for the 120-meter-long bridge over the Pastaza River, assembly of modules by cable car.