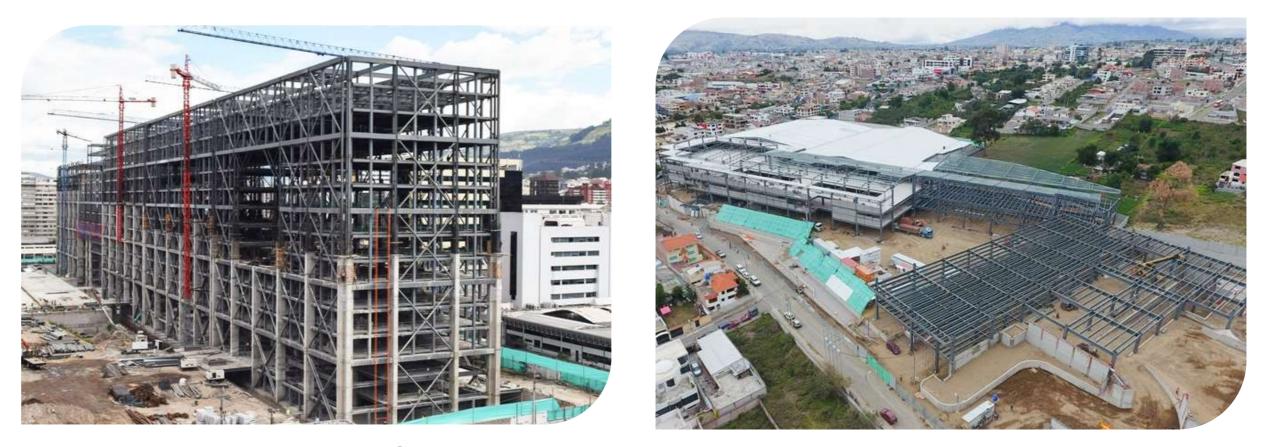

#### Mariscal Antonio José de Sucre International Airport– Quito.

**Client**: Aecon AG. **Location:** Quito.

**Project Scope:** With 8.000 tons of metal structure, and the assembly and transportation of large elements, we became the structural soul of one of the most modern air terminals in Latin America