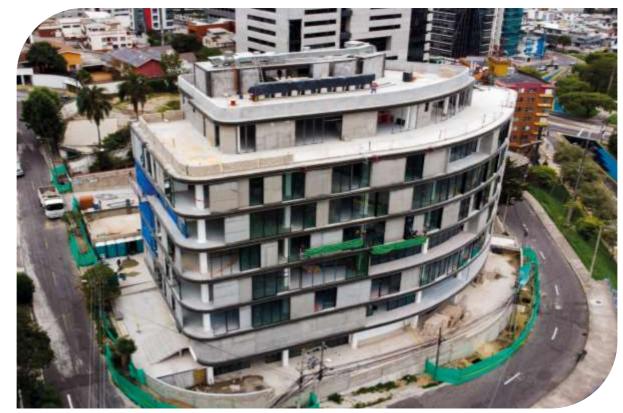

sedemi.com

Santana Lofts Building

Client: ELOT Construcciones Location: GUAYAQUIL

Project Scope: Engineering, supply, manufacturing and assembly of 2,300 tons of metal structure for the Santana Lofts building.