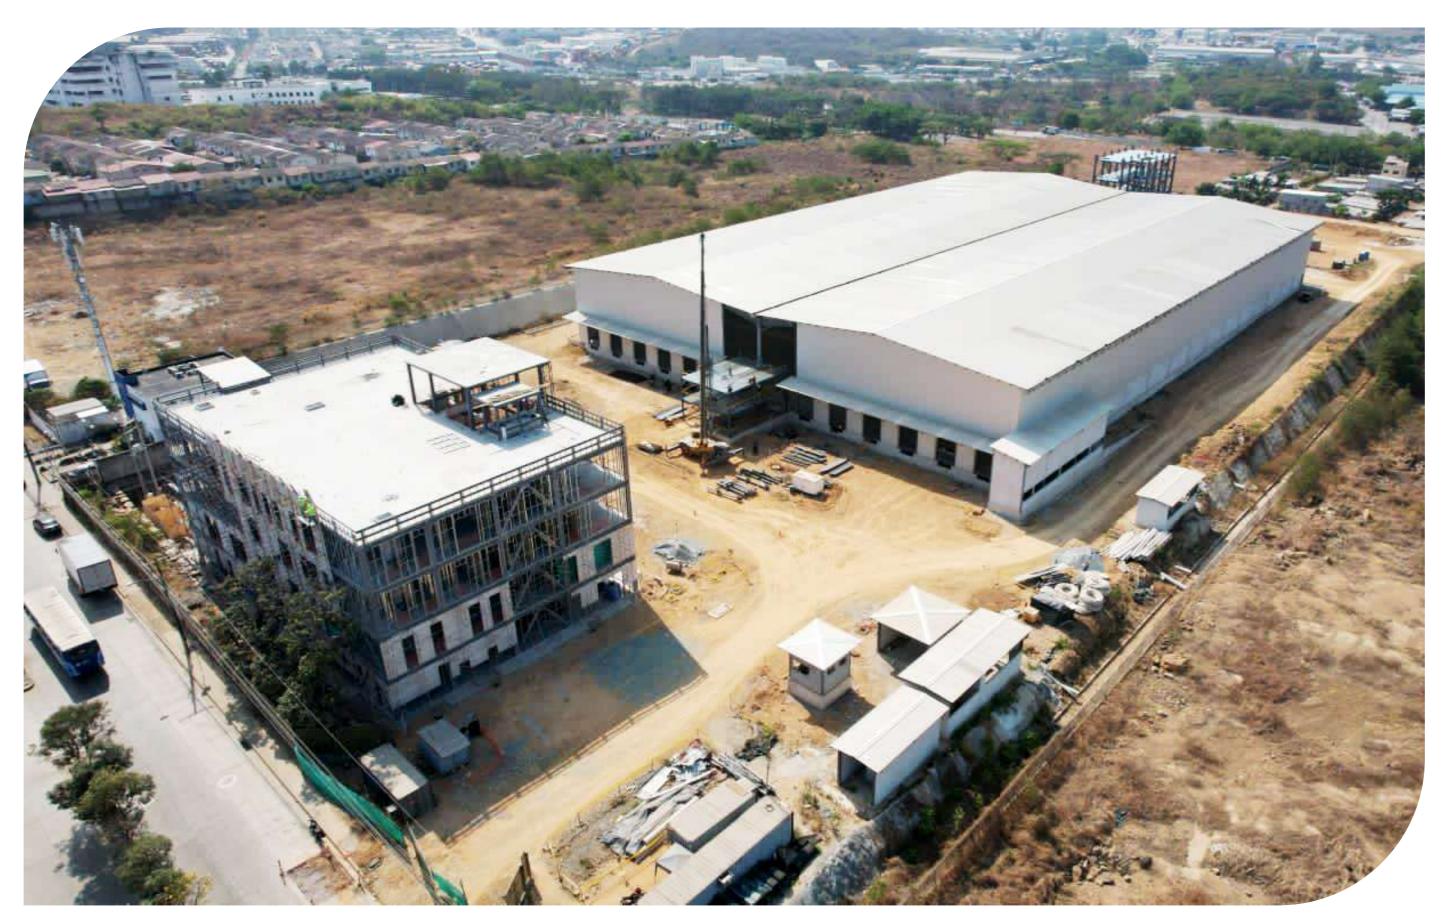

#### UMCO ECUADOR Industrial Plant and Logistics Center

Client: UMCO Ecuador

Location: Pichincha - Machachi

**Project Scope:** Integral construction that includes architectural design, preliminary works, structures in civil works, floors, maneuvering yard and subfloors, design and structural engineering (Foundations - Metallic Structure), detailing, manufacture and assembly of metallic structure and roofing.