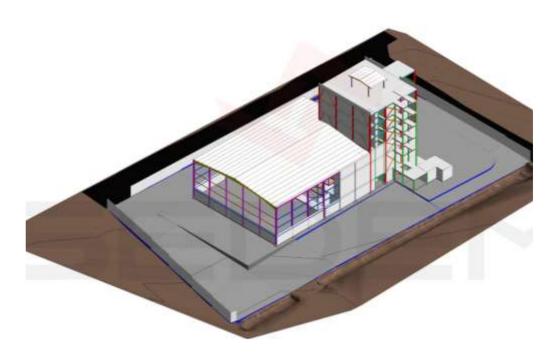

#### UMCO ECUADOR Industrial Plant and Logistics Center

Client: UMCO Ecuador

Location: Pichincha - Machachi

**Project Scope:** Integral construction that includes architectural design, preliminary works, structures in civil works, floors, maneuvering yard and subfloors, design and structural engineering (Foundations - Metallic Structure), detailing, manufacture and assembly of metallic structure and roofing.

Construction area 10,000 m2