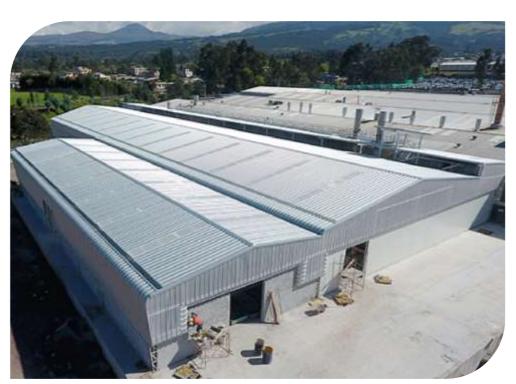

#### UMCO ECUADOR Industrial Plant and Logistics Center

Client: UMCO Ecuador

Location: Pichincha - Machachi

**Project Scope:** Integral construction that includes architectural design, preliminary works, structures in civil works, floors, maneuvering yard and subfloors, design and structural engineering (Foundations - Metallic Structure), detailing, manufacture and assembly of metallic structure and roofing.

Construction area 10,000 m2