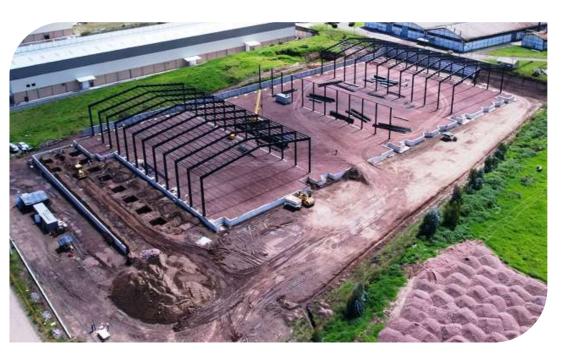

## CORPORACIÓN SUPERIOR Logistics Center - Guayas

Client: Grupo Corporativo Superior

Location: Guayaquil

**Project Scope:** We built the integral project of a 10,000 m2 logistics center in the coast region. It includes foundations, metal structure, roofs, coatings, industrial floors, maneuvering yards and complementary engineering. In addition, we performed the construction of an administrative building of 4000 m2.