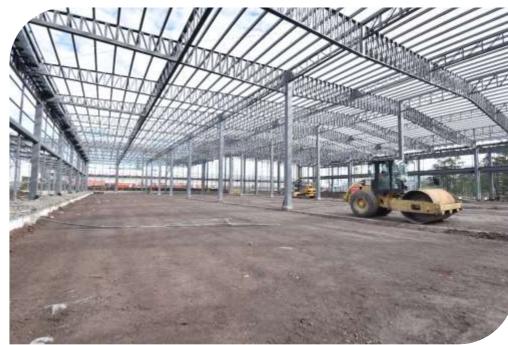

#### LA PROVENZANA BRANDS ECUADOR Logistics Center

Client: Provenzana Brands Ecuador

Location: Pichincha - Pifo

**Project Scope:** Integral construction that includes architectural design, preliminary works, structures in civil works, floors, maneuvering yard and subfloors, design and structural engineering (Foundations - Metallic Structure), detailing, manufacture and assembly of metallic structure and roofing. Construction area 10,000 m2.