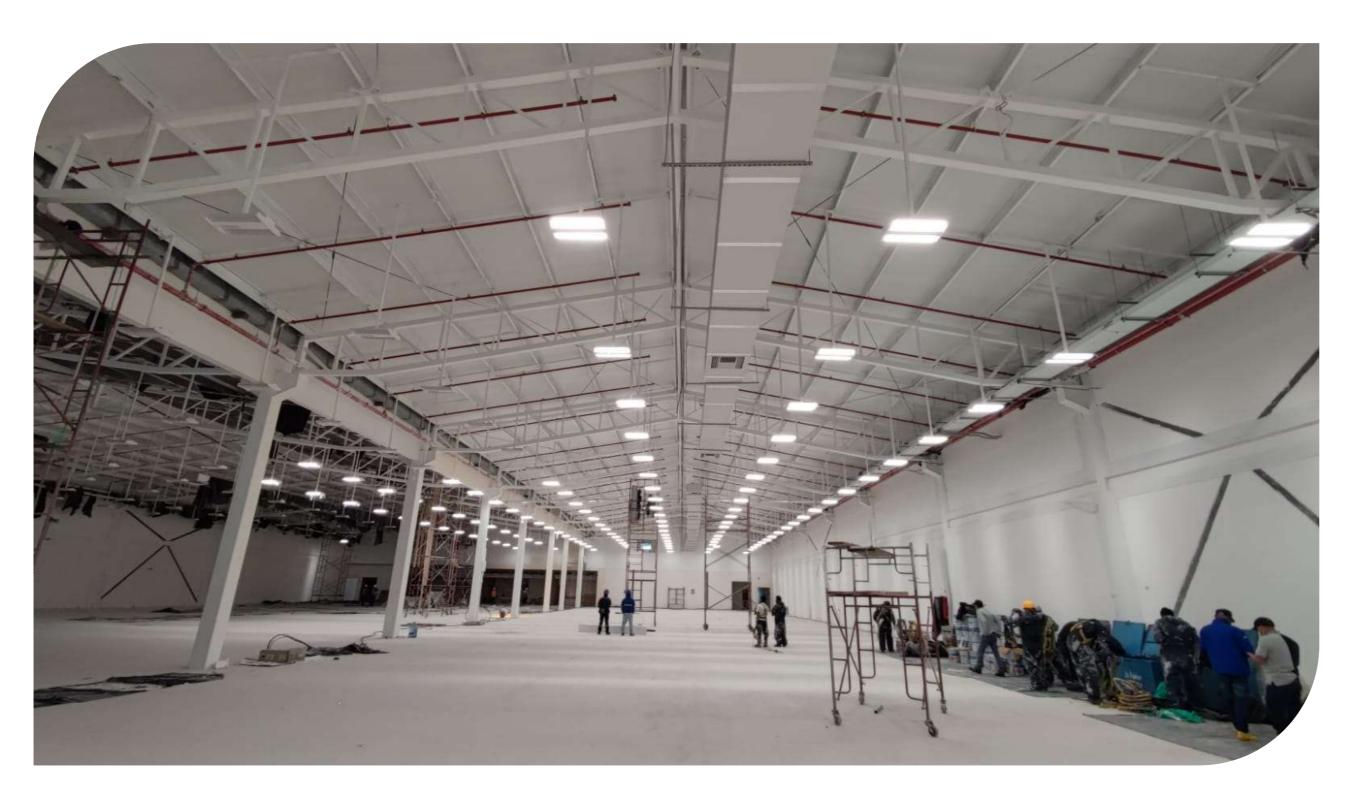

## FV ÁREA ANDINA Industrial Plant Expansion

SEDEMI

Client: FV Franz Viegener. Location: Rumiñahui

**Project Scope:** We built 10350 m2 of industrial area equipped with all the services. Integral project for the new sanitary parts plant, molding and plastering plant, maintenance warehouse and administrative building.