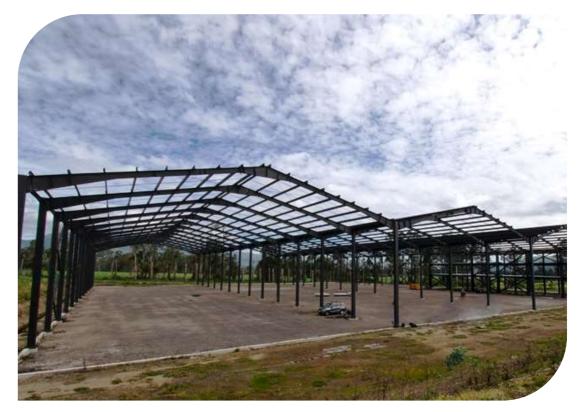

#### UMCO ECUADOR Industrial Plant and Logistics Center

Client: UMCO Ecuador

Location: Pichincha - Machachi

**Project Scope:** Integral construction that includes architectural design, preliminary works, structures in civil works, floors, maneuvering yard and subfloors, design and structural engineering (Foundations - Metallic Structure), detailing, manufacture and assembly of metallic structure and roofing.

Construction area 10,000 m2