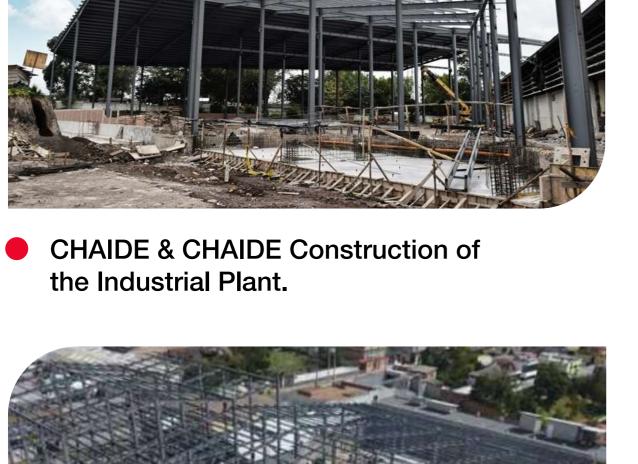

## CORPORACIÓN SUPERIOR Logistics Center - Guayas

Client: Grupo Corporativo Superior

Location: Guayaquil

**Project Scope:** We built the integral project of a 10,000 m2 logistics center in the coast region. It includes foundations, metal structure, roofs, coatings, industrial floors, maneuvering yards and complementary engineering. In addition, we performed the construction of an administrative building of 4000 m2.

#### UMCO ECUADOR Industrial Plant and Logistics Center

Client: UMCO Ecuador

Location: Pichincha - Machachi

**Project Scope:** Integral construction that includes architectural design, preliminary works, structures in civil works, floors, maneuvering yard and subfloors, design and structural engineering (Foundations - Metallic Structure), detailing, manufacture and assembly of metallic structure and roofing.

#### ALOAG PARK Logistics Center

Client: Mafer-Real Estate del ecuador S.A..

Location: Aloag

Integral construction that includes all civil works, reinforced concrete-rainwater drains on roads and grade improvement, engineering, manufacturing and assembly of metal structures, roofs and covering of metal walls.