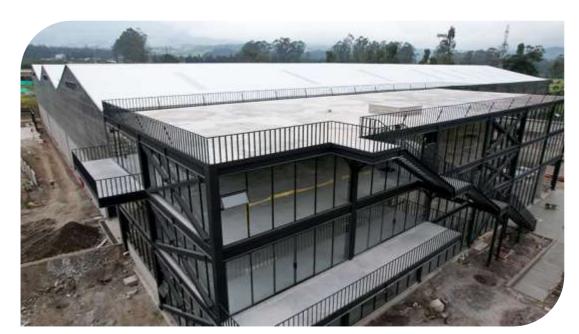

## CORPORACIÓN SUPERIOR Logistics Center - Guayas

Client: Grupo Corporativo Superior

Location: Guayaquil

**Project Scope:** We built the integral project of a 10,000 m2 logistics center in the coast region. It includes foundations, metal structure, roofs, coatings, industrial floors, maneuvering yards and complementary engineering. In addition, we performed the construction of an administrative building of 4000 m2.