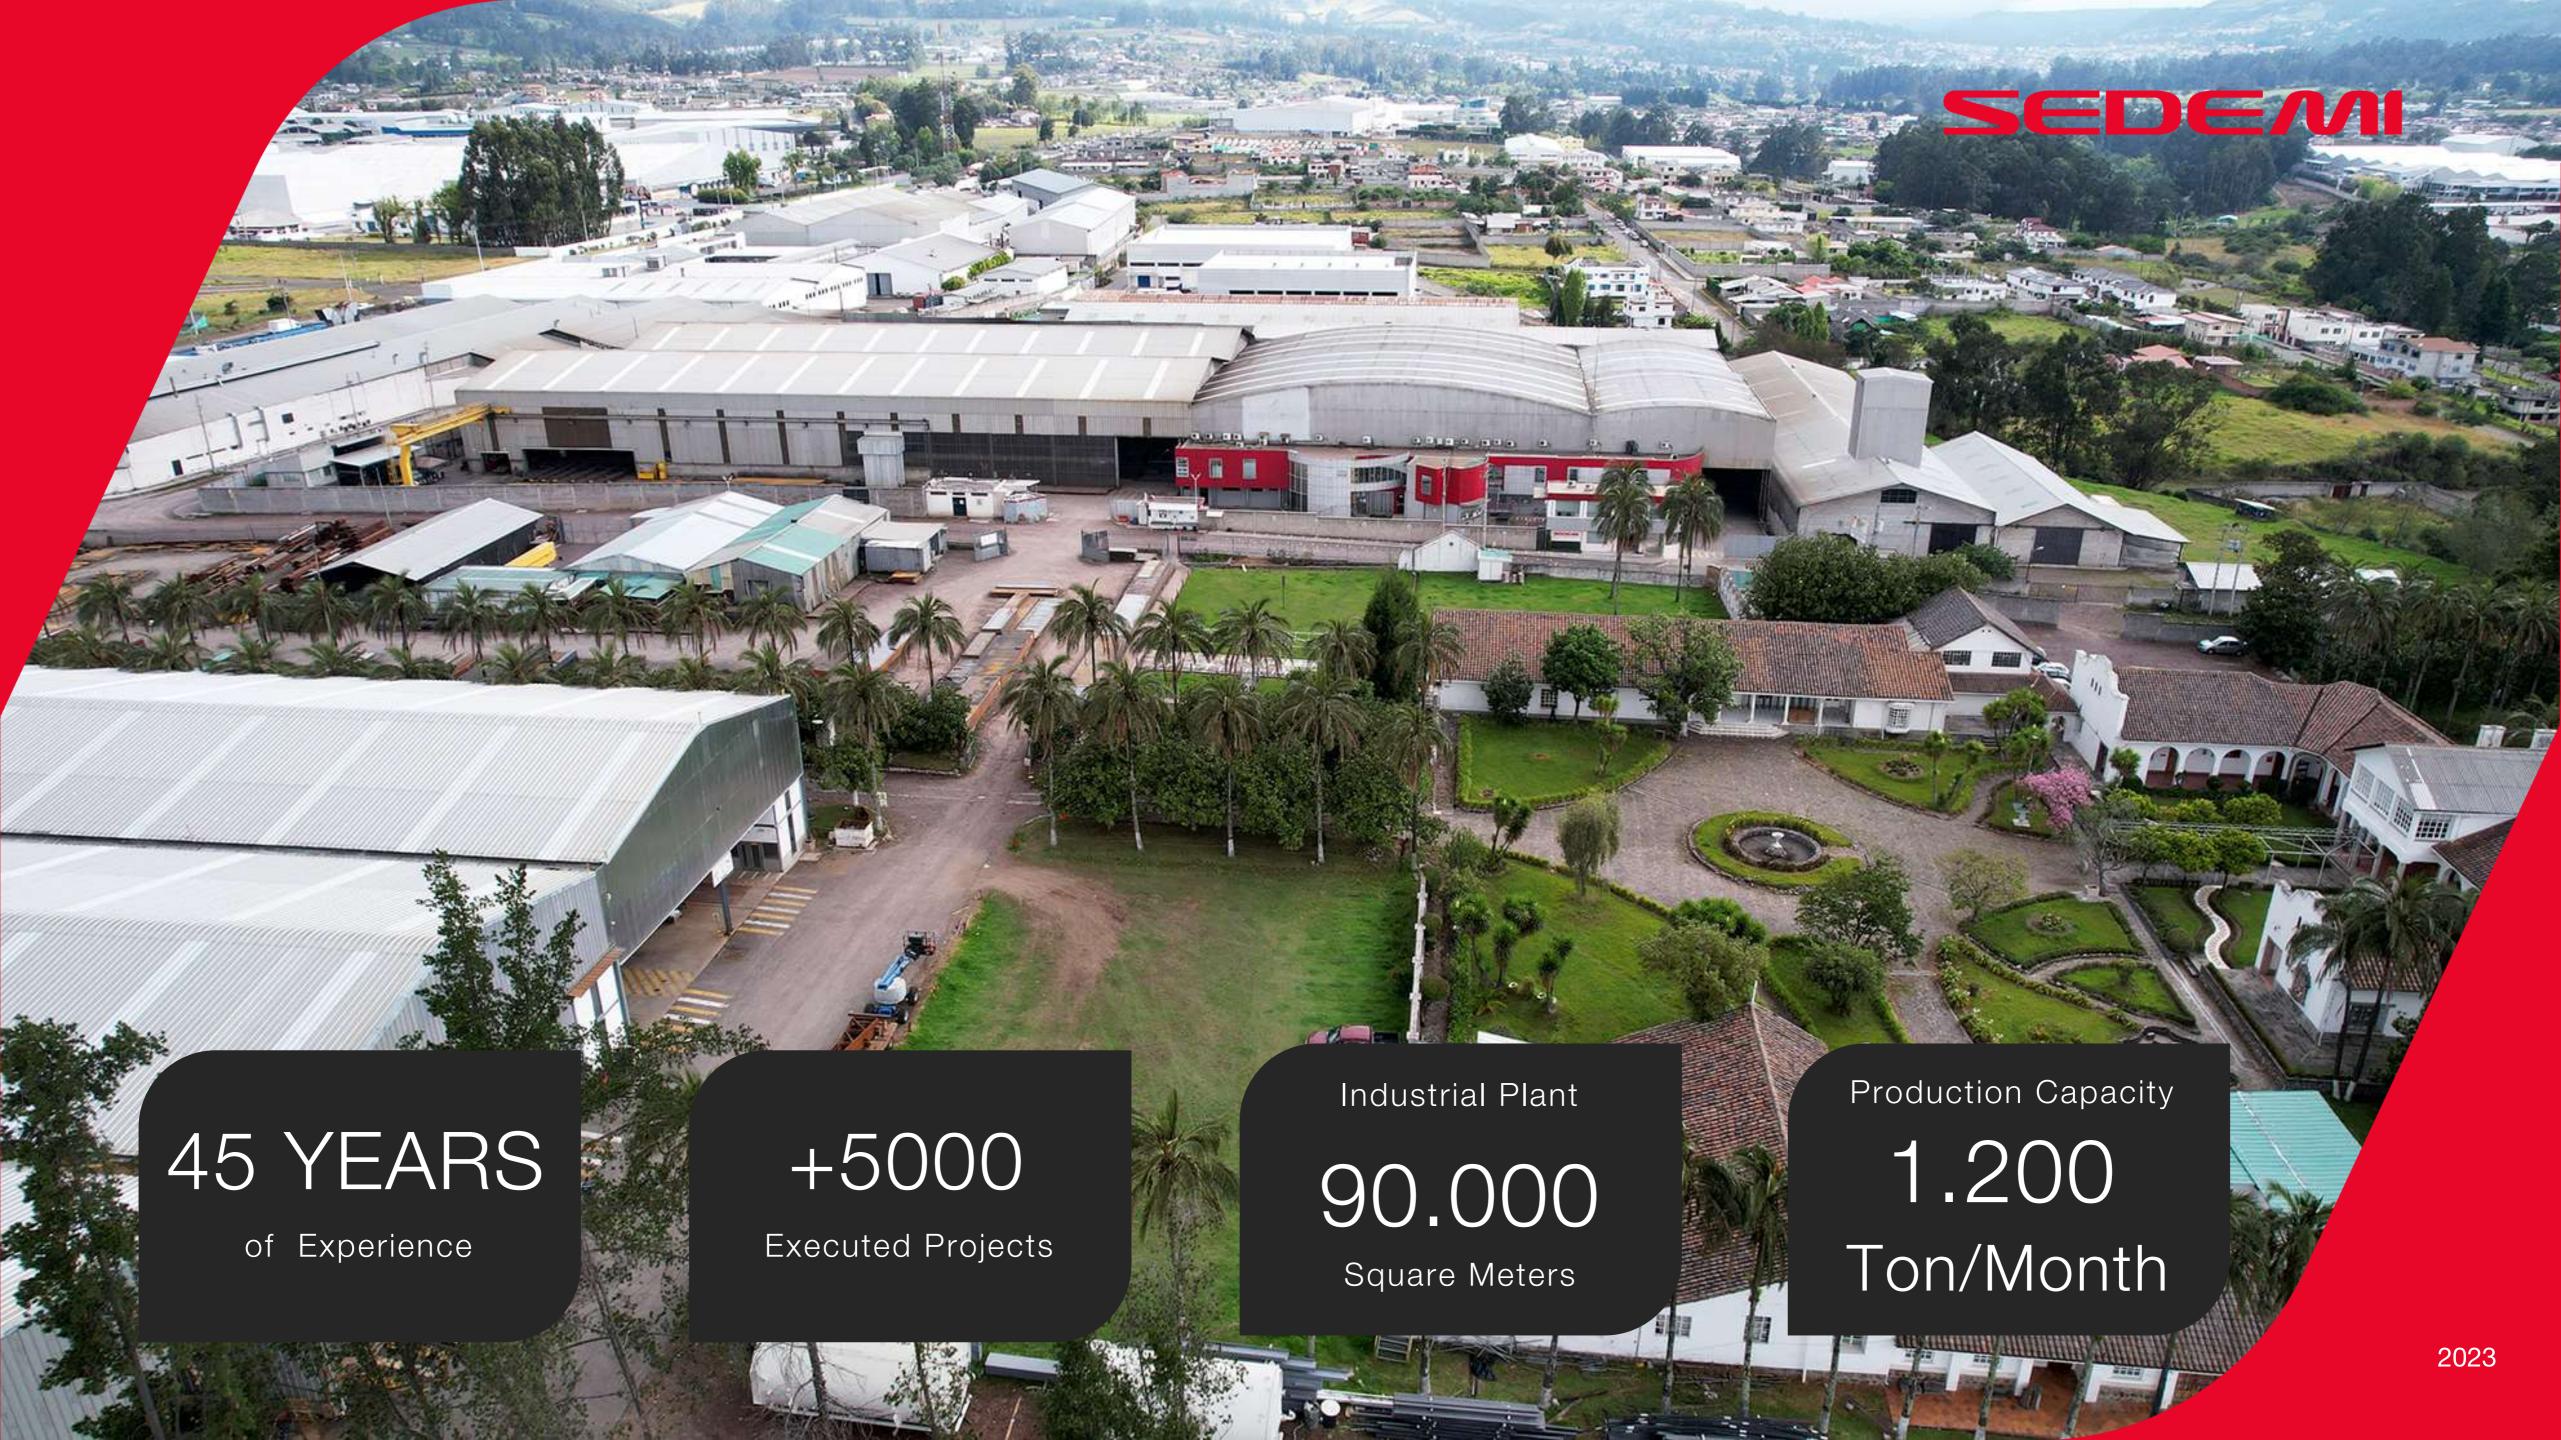

# Solutions that meet your imagination

Sedemi is an organization inspired by the potential of Ecuador and the world, with more than 45 years of history, its leadership and experience have allowed the construction of the most iconic and visionary projects in the country and the region, thus becoming synonym of development.

#### HIGHLIGHTS:

+200 Successfully Executed Projects +300.000m2

Industrial Construction Area

+20.000TON

Of Steel in Construction

+15.000

Job Positions