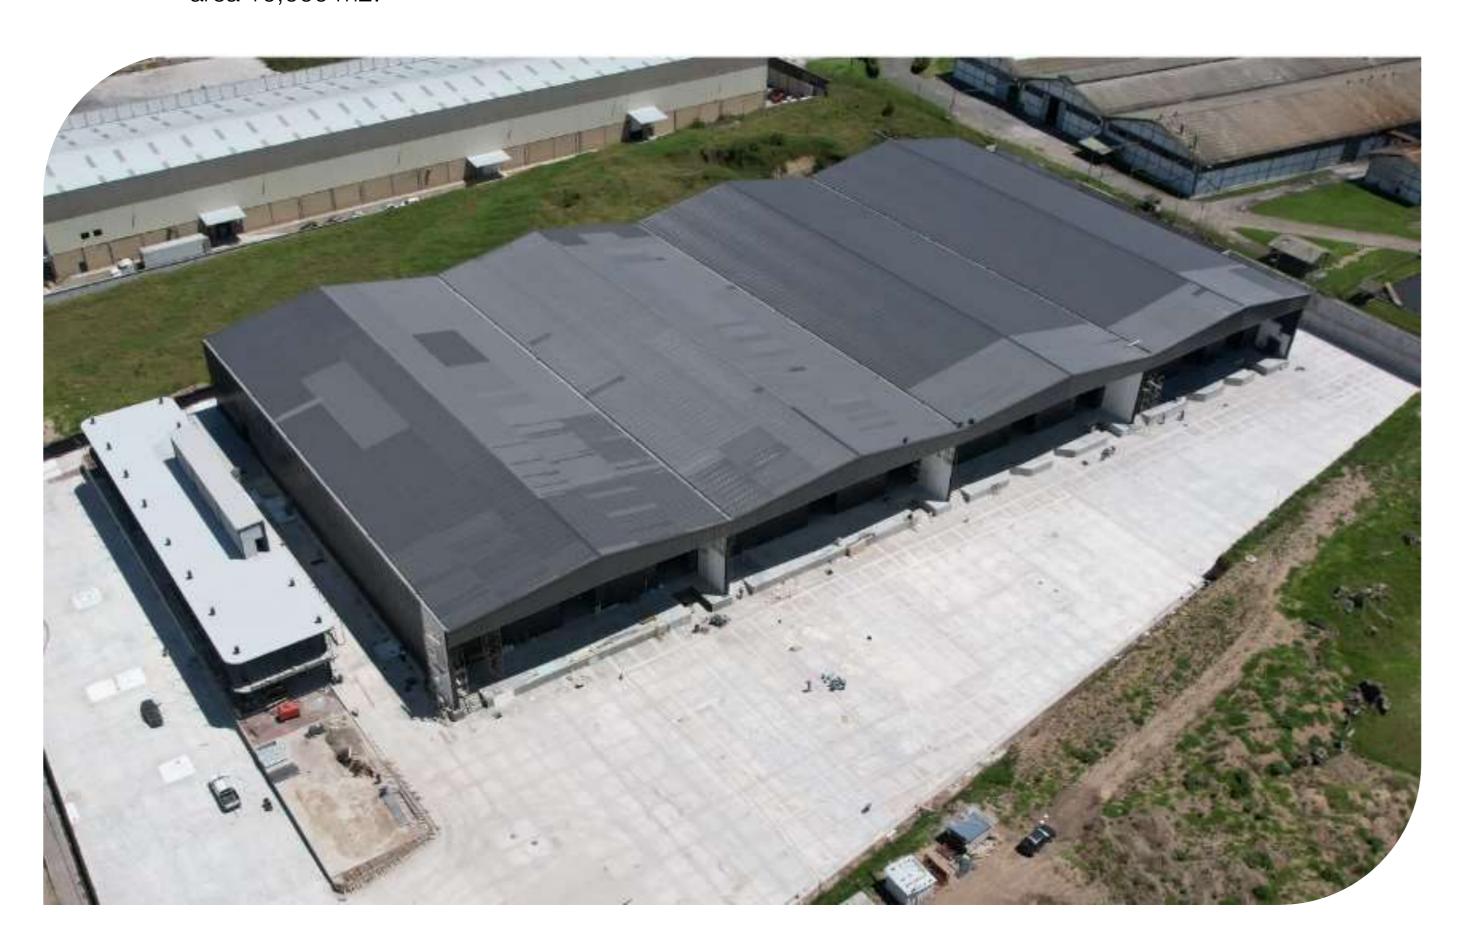

## CORPORACIÓN SUPERIOR Logistics Center - Guayas

Client: Grupo Corporativo Superior

Location: Guayaquil

**Project Scope:** We built the integral project of a 10,000 m2 logistics center in the coast region. It includes foundations, metal structure, roofs, coatings, industrial floors, maneuvering yards and complementary engineering. In addition, we performed the construction of an administrative building of 4000 m2.