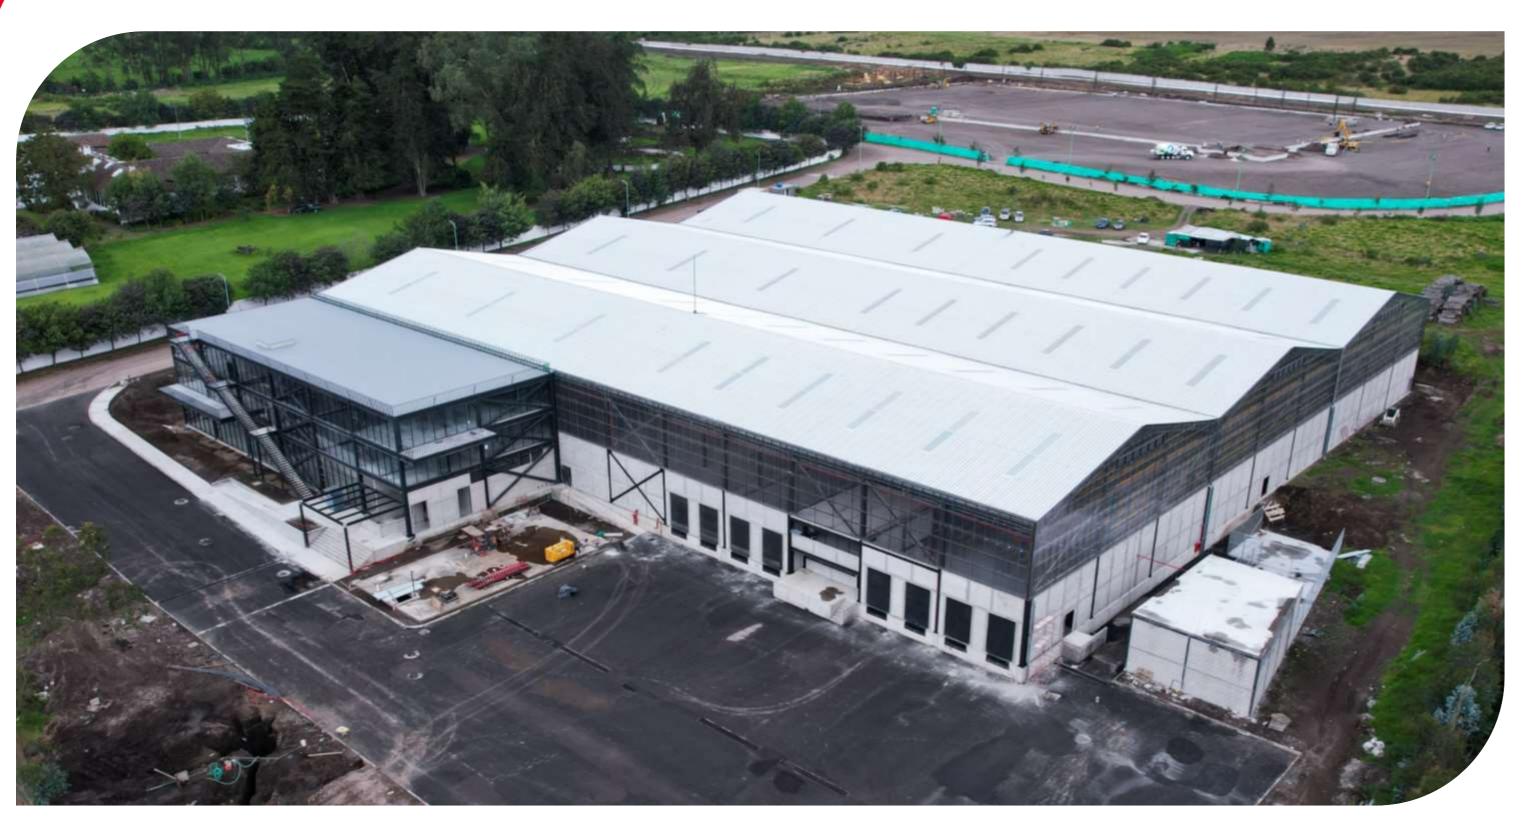

#### LA PROVENZANA BRANDS ECUADOR Logistics Center

Client: Provenzana Brands Ecuador

Location: Pichincha - Pifo

**Project Scope:** Integral construction that includes architectural design, preliminary works, structures in civil works, floors, maneuvering yard and subfloors, design and structural engineering (Foundations - Metallic Structure), detailing, manufacture and assembly of metallic structure and roofing. Construction area 10,000 m2.