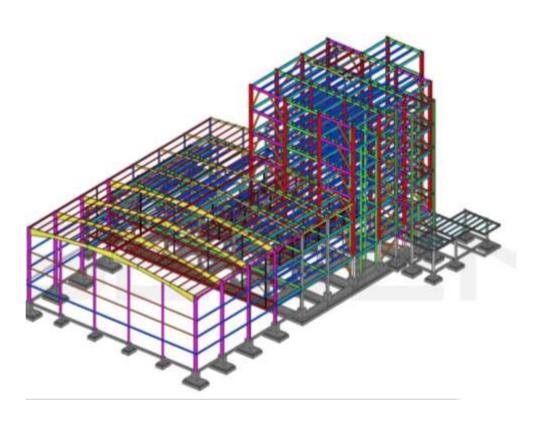

#### UMCO ECUADOR Industrial Plant and Logistics Center

Client: UMCO Ecuador

Location: Pichincha - Machachi

**Project Scope:** Integral construction that includes architectural design, preliminary works, structures in civil works, floors, maneuvering yard and subfloors, design and structural engineering (Foundations - Metallic Structure), detailing, manufacture and assembly of metallic structure and roofing.

Construction area 10,000 m2