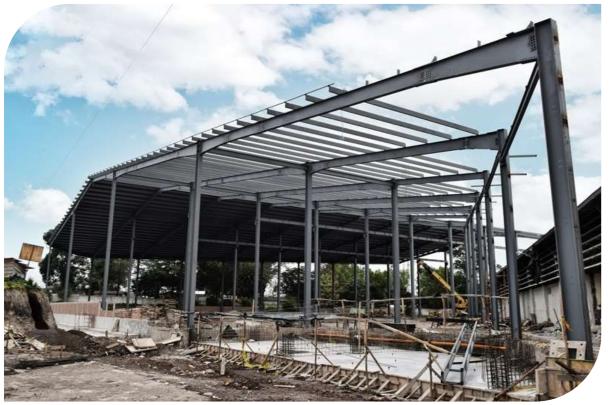

## CORPORACIÓN SUPERIOR Logistics Center - Guayas

Client: Grupo Corporativo Superior

Location: Guayaquil

**Project Scope:** We built the integral project of a 10,000 m2 logistics center in the coast region. It includes foundations, metal structure, roofs, coatings, industrial floors, maneuvering yards and complementary engineering. In addition, we performed the construction of an administrative building of 4000 m2.

#### UMCO ECUADOR Industrial Plant and Logistics Center

Client: UMCO Ecuador

Location: Pichincha - Machachi

**Project Scope:** Integral construction that includes architectural design, preliminary works, structures in civil works, floors, maneuvering yard and subfloors, design and structural engineering (Foundations - Metallic Structure), detailing, manufacture and assembly of metallic structure and roofing.

#### ALOAG PARK Logistics Center

Client: Mafer-Real Estate del ecuador S.A..

Location: Aloag

Integral construction that includes all civil works, reinforced concrete-rainwater drains on roads and grade improvement, engineering, manufacturing and assembly of metal structures, roofs and covering of metal walls.