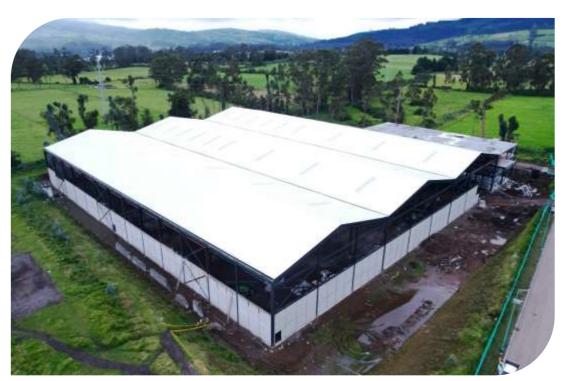

#### UMCO ECUADOR Industrial Plant and Logistics Center

Client: UMCO Ecuador

Location: Pichincha - Machachi

**Project Scope:** Integral construction that includes architectural design, preliminary works, structures in civil works, floors, maneuvering yard and subfloors, design and structural engineering (Foundations - Metallic Structure), detailing, manufacture and assembly of metallic structure and roofing.

Construction area 10,000 m2