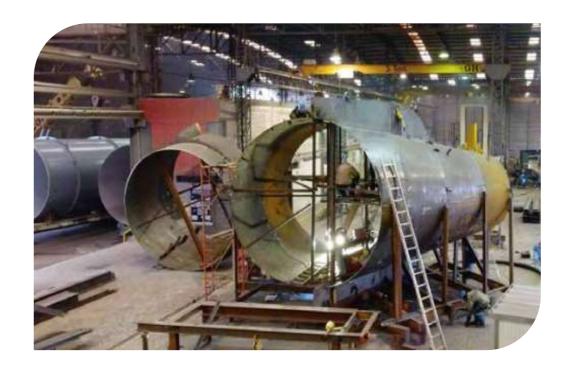

#### Hydroelectric Power Plants and Hydromechanical Elements

MANDURIACU Hydroelectric Power Plant.

HIDROALTO Radial Gates

 TOACHI PILATÓN Pipe and Splitter of the Hydroelectric Power Plant.