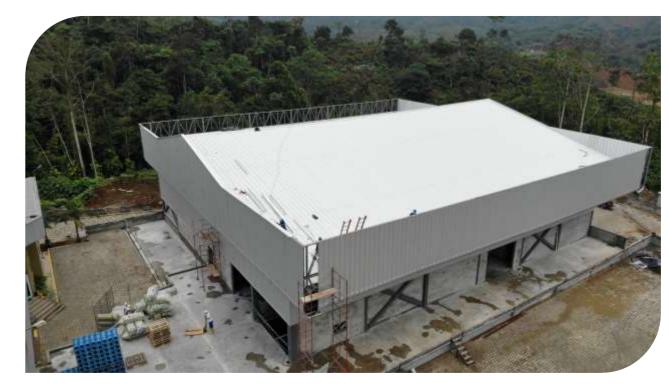

#### SPLENDOR Industrial Plant

Client: Splendor

Location: Cotopaxi - La Mana

**Project Scope:** Engineering, manufacturing, painting and assembly of the metal structure. In addition, the assembly of the entire roof of the storage warehouse and the production plant.