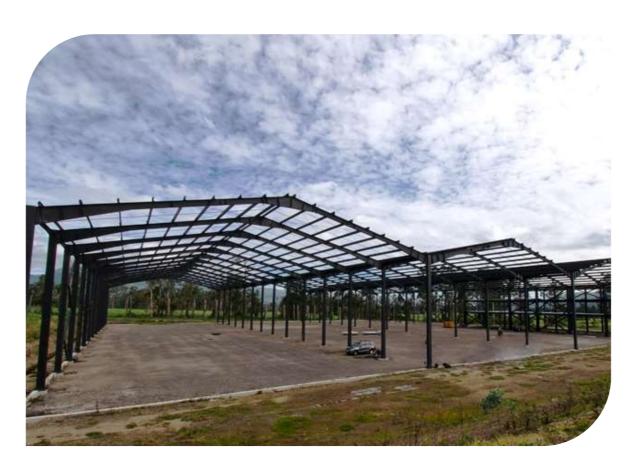

#### UMCO ECUADOR Industrial Plant and Logistics Center

Client: UMCO Ecuador

Location: Pichincha - Machachi

**Project Scope:** Integral construction that includes architectural design, preliminary works, structures in civil works, floors, maneuvering yard and subfloors, design and structural engineering (Foundations - Metallic Structure), detailing, manufacture and assembly of metallic structure and roofing.

Construction area 10,000 m2