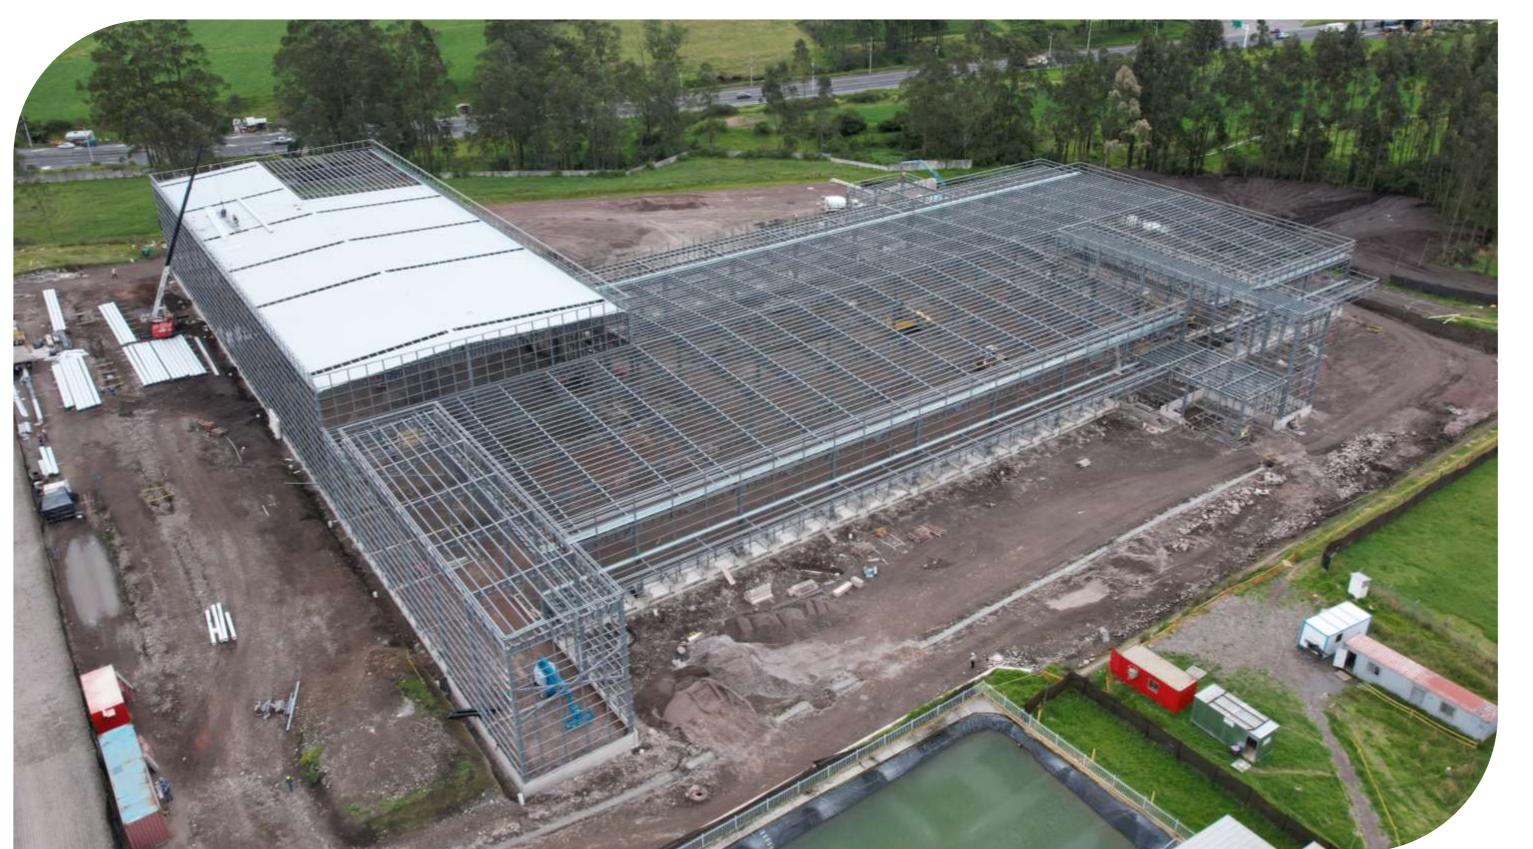

#### UMCO ECUADOR Industrial Plant and Logistics Center

Client: UMCO Ecuador

Location: Pichincha - Machachi

**Project Scope:** Integral construction that includes architectural design, preliminary works, structures in civil works, floors, maneuvering yard and subfloors, design and structural engineering (Foundations - Metallic Structure), detailing, manufacture and assembly of metallic structure and roofing.

Construction area 10,000 m2