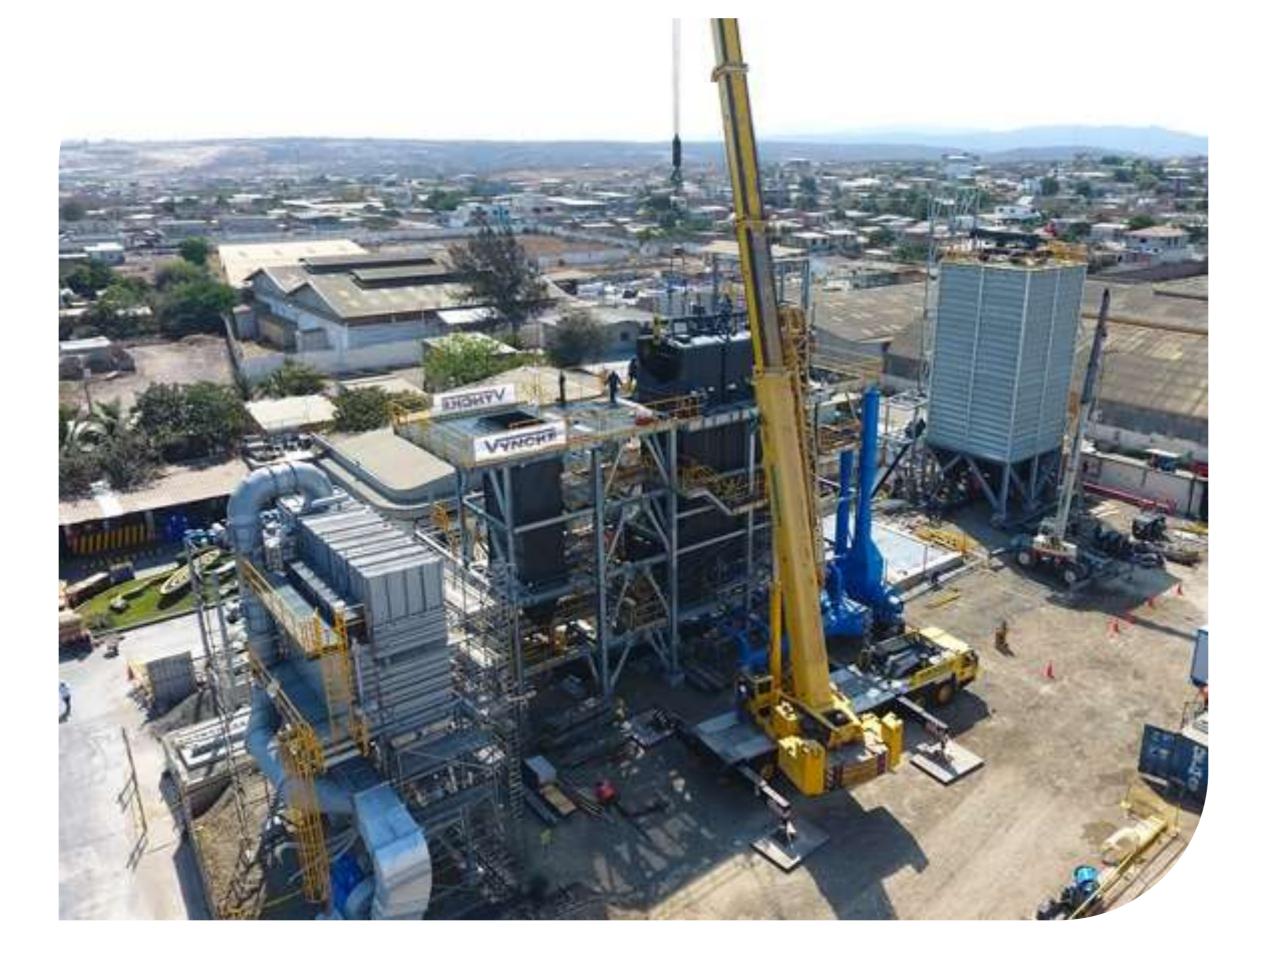

#### LA FABRIL Expansion of Boiler Vincke Biomass Plant

SEDEMI

Client: La Fabril S.A.. Location: Manta

**Project Scope:** Civil works, engineering, supply, manufacturing and assembly of the metallic, electromechanics and electronic structure of a Vincke boiler. Also, peripheral equipment necessary for its functioning and operation and transport to the main steam distribution system of Fabril S.A.

#### BOTROSA Biomass Plant

Client: Endesa Botrosa Location: Puerto Quito

Project Scope: Integral project that includes the supply, manufacture and assembly of 350 TON of

metal structure for the Vincke Biomass boiler.