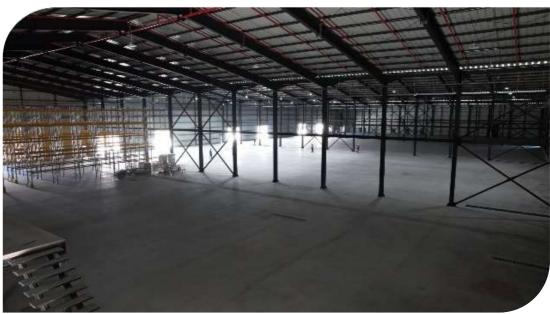

#### UMCO ECUADOR Industrial Plant and Logistics Center

Client: UMCO Ecuador

Location: Pichincha - Machachi

**Project Scope:** Integral construction that includes architectural design, preliminary works, structures in civil works, floors, maneuvering yard and subfloors, design and structural engineering (Foundations - Metallic Structure), detailing, manufacture and assembly of metallic structure and roofing.