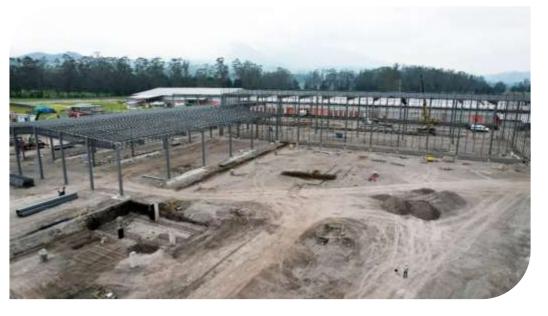

## CORPORACIÓN SUPERIOR Logistics Center - Guayas

Client: Grupo Corporativo Superior

Location: Guayaquil

**Project Scope:** We built the integral project of a 10,000 m2 logistics center in the coast region. It includes foundations, metal structure, roofs, coatings, industrial floors, maneuvering yards and complementary engineering. In addition, we performed the construction of an administrative building of 4000 m2.