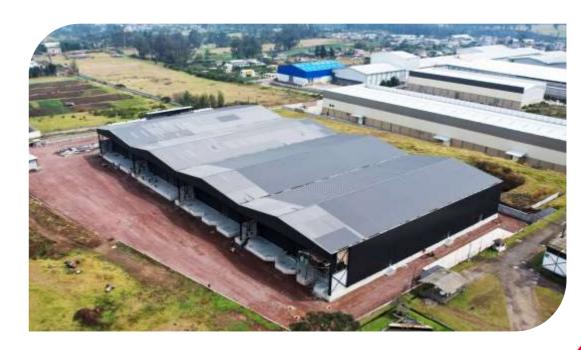

## FORKYS I and II LA FABRIL – Manabí Liquid Detergent Plant

Client: La Fabril

Location: Manabí - Manta

**Project Scope:** Project that includes detailed engineering and complementary engineering for the construction of roads, hydro-sanitary installations, foundations, metallic structure, roofs, enclosures, lining and finishes of Warehouses I, II, III and auxiliary buildings.