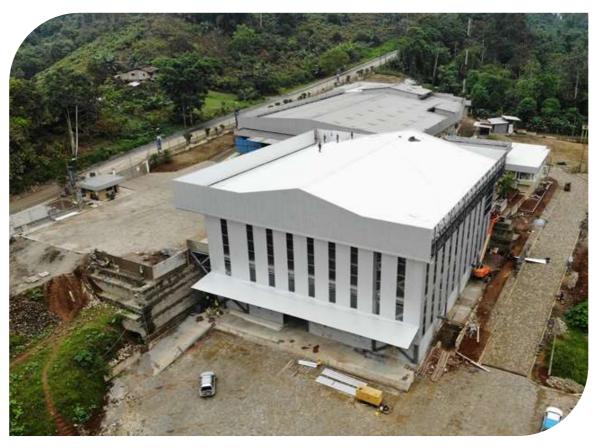

## FV ÁREA ANDINA Industrial Plant Expansion

SEDEMI

Client: FV Franz Viegener. Location: Rumiñahui

**Project Scope:** We built 10350 m2 of industrial area equipped with all the services. Integral project for the new sanitary parts plant, molding and plastering plant, maintenance warehouse and administrative building.