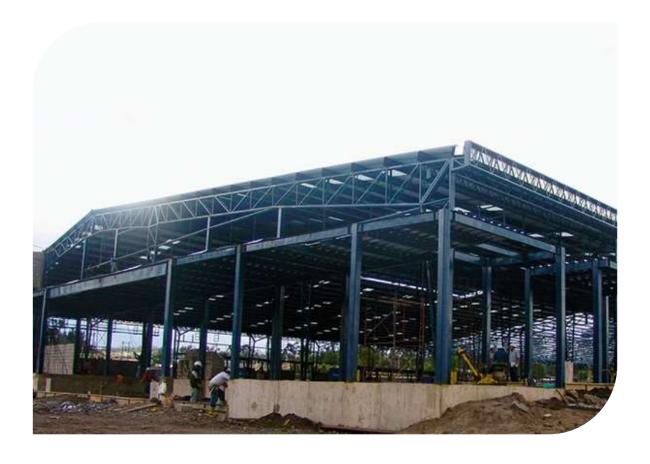

## CORPORACIÓN SUPERIOR Logistics Center - Guayas

Client: Grupo Corporativo Superior

Location: Guayaquil

**Project Scope:** We built the integral project of a 10,000 m2 logistics center in the coast region. It includes foundations, metal structure, roofs, coatings, industrial floors, maneuvering yards and complementary engineering. In addition, we performed the construction of an administrative building of 4000 m2.