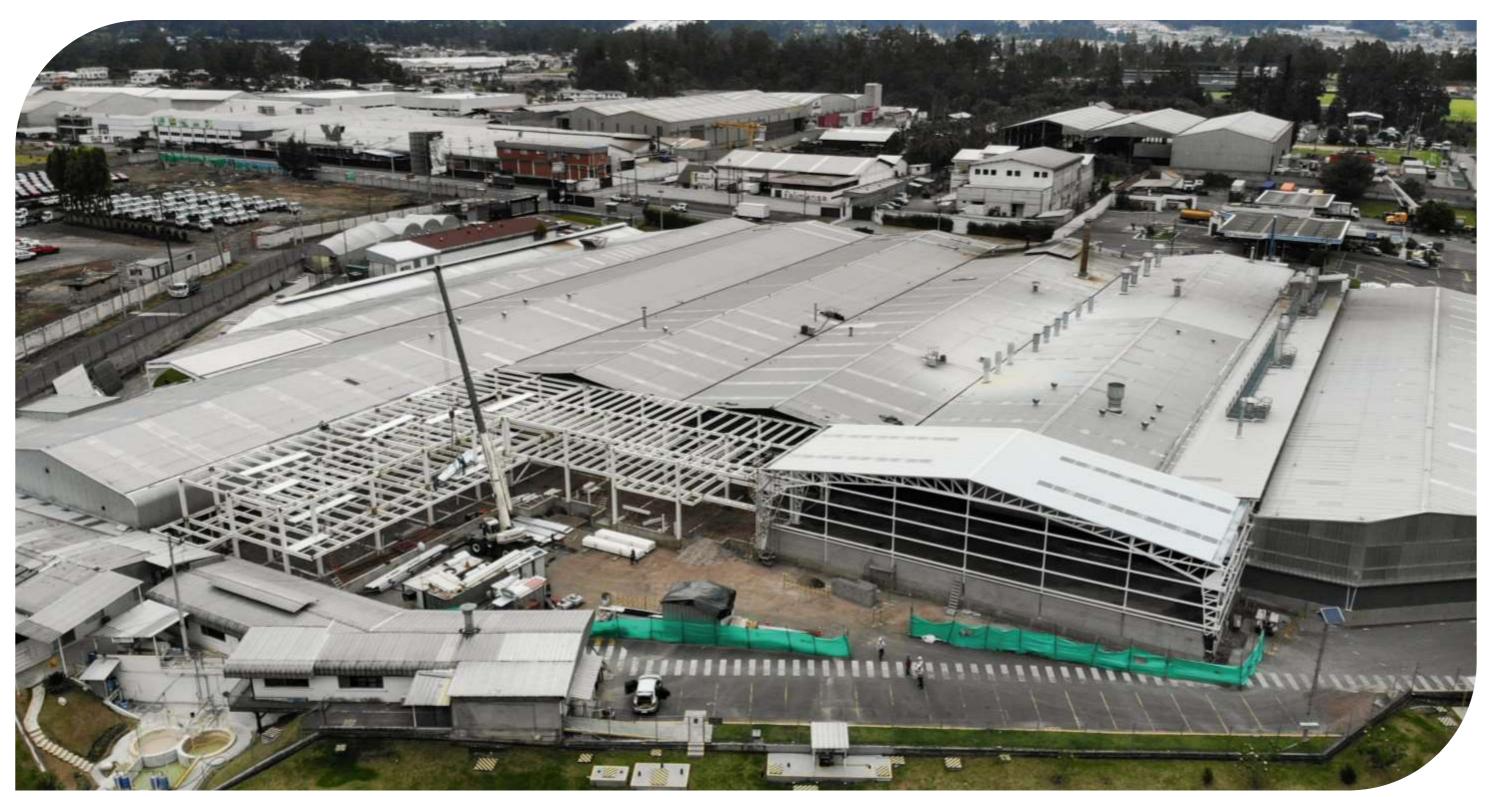

## FV ÁREA ANDINA Industrial Plant Expansion

SEDEMI

Client: FV Franz Viegener. Location: Rumiñahui

**Project Scope:** We built 10350 m2 of industrial area equipped with all the services. Integral project for the new sanitary parts plant, molding and plastering plant, maintenance warehouse and administrative building.