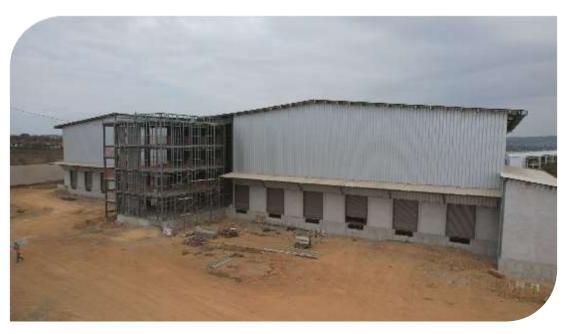

#### UMCO ECUADOR Industrial Plant and Logistics Center

Client: UMCO Ecuador

Location: Pichincha - Machachi

**Project Scope:** Integral construction that includes architectural design, preliminary works, structures in civil works, floors, maneuvering yard and subfloors, design and structural engineering (Foundations - Metallic Structure), detailing, manufacture and assembly of metallic structure and roofing.

Construction area 10,000 m2