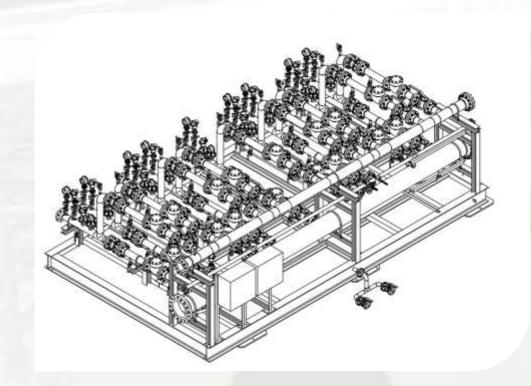

### Mechanical Packaging

Manifold skids.

Chemical injection systems.

Receivers (Pig Receiver).

Launchers (Pig Launcher).

Fire suppression system (water and foam).

# Production Manifold 18 inputs

Client: Petroamazonas EP

Location: Bloque 43 – Plataforma Ishpingo

**Project Scope:** Design, development of detailed engineering, procurement and construction of two packaged equipment for the connection of 18 producing wells, under the ASME B31.3 standard.

# Chemical injection manifold – 64 connection points

Client: Petroecuador EP Location: Ishpingo Platform

**Project Scope:** Design, development of detailed engineering, procurement and construction of two chemical injection skids with 64 connection points, under the ASME B31.3 standard.

### Manifold Skid M-900

Client: Andes Petroleum Ecuador Location: Tarapoa Platform

Project Scope: Equipment for the reception and distribution of fluids. Skid includes valves,

instrumentation, control panel, group line: 10 in. And test line 4 in.