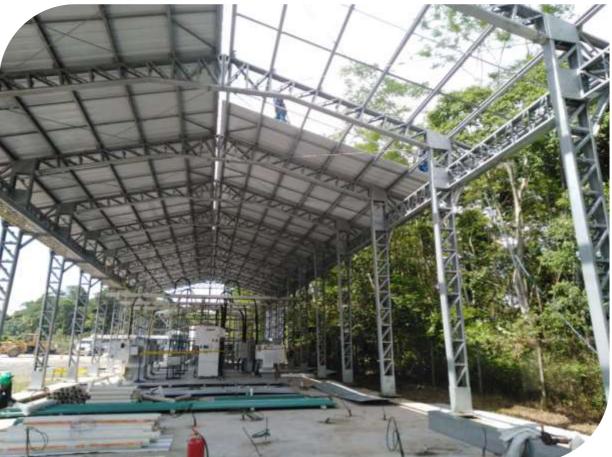

#### Metallic Structures and Miscellaneous:

Metallic buildings.

Industrial Warehouses "Shelters".

Pipe racks, supports, platforms, stairs, grating.

Crane bridges.

Miscellaneous: Gates, grease traps, anchor bolts, u-bolts.

 Supply of Galvanized Metallic Structure Miscellaneous, Pipe Racks and Cable Tray -Edén Yuturi

Client: OXI

Location: Block 15 - OXI

Project Scope: We complement our services in an integral way. We supply, manufacture, transport and assemble of 500-ton of galvanized metal structures and accessories for buildings, pipe racks and equipment support.