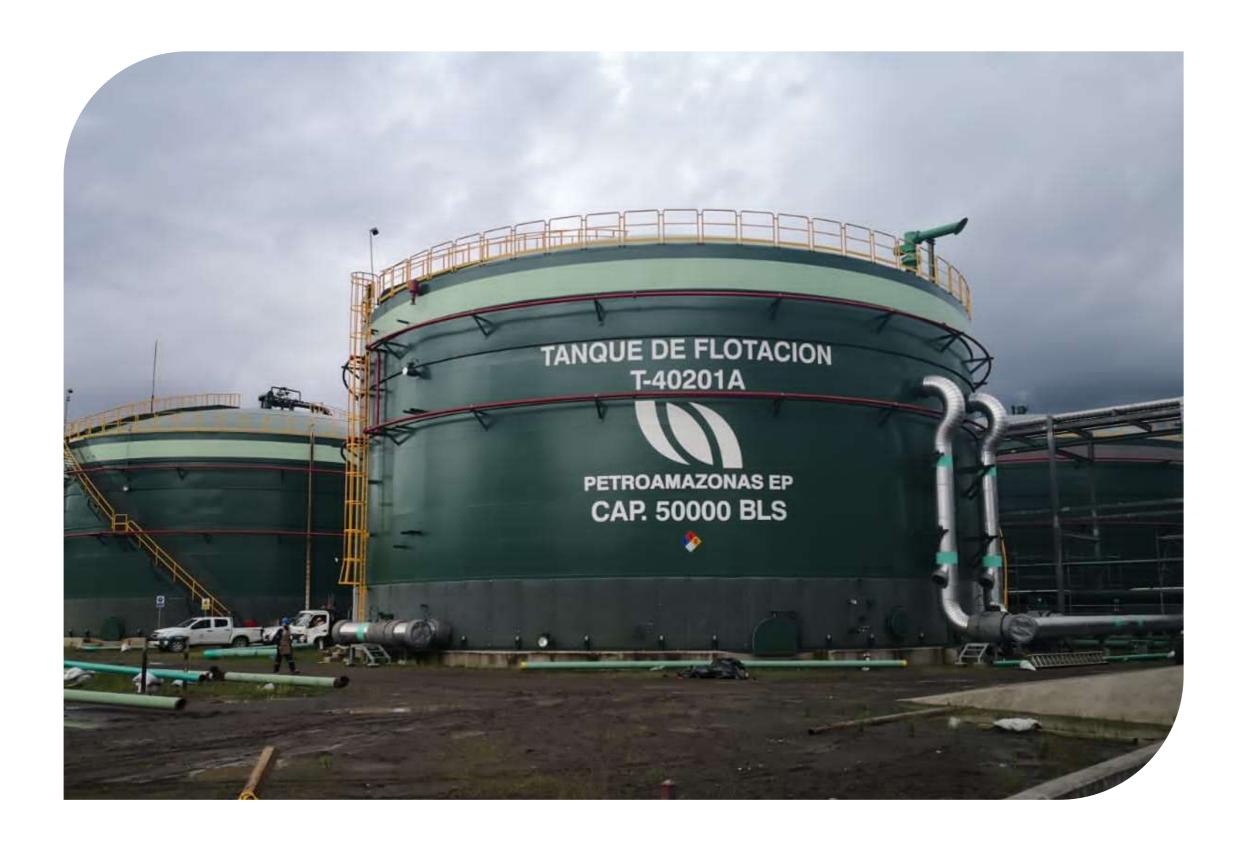

# 3 Storage tanks with a capacity of up to 50,000 BBLS CTP Block 43 Petroamazonas EP

Client: Petroamazonas EP Location: Orellana - Tiputini

**Project Scope:** Engineering, procurement and construction of storage tanks for crude oil and production water for the Tiputini process plant.