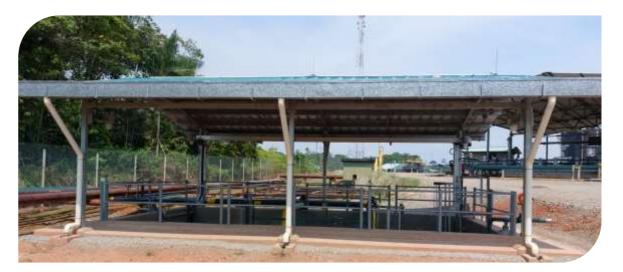

# 3 Storage tanks with a capacity of up to 50,000 BBLS CTP Block 43 Petroamazonas EP

Client: Petroamazonas EP Location: Orellana - Tiputini

**Project Scope:** Engineering, procurement and construction of storage tanks for crude oil and production water for the Tiputini process plant.

### • Fire Protection Tank 4.400 BBLS

Client: Petroamazonas EP Location: Block 61 – Auca Sur

Project Scope: Detailed Engineering, Supply, Manufacture and Assembly of Fire

System Tank, nominal capacity 4,400 BBLS.

# Atmospheric Tanks:

Client: Petroamazonas EP

Location: Block 12

**Project Scope:** Detailed engineering, supply of materials, manufacturing and painting of nine (9) Atmospheric Tanks. They were prepared under strict international standards for the verification of deviations, roundness and verticality.