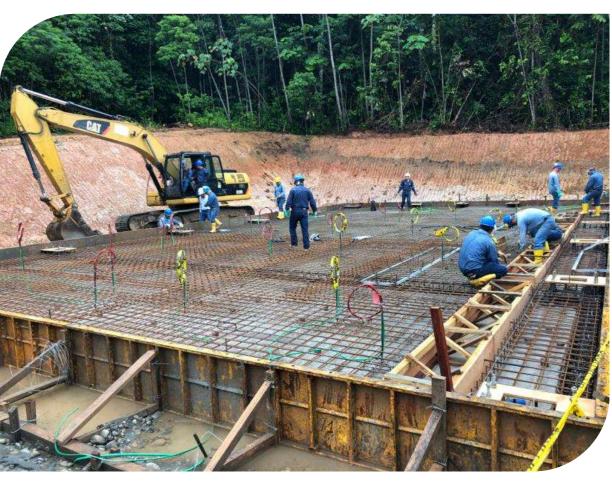

# 3 Storage tanks with a capacity of up to 50,000 BBLS CTP Block 43 Petroamazonas EP

Client: Petroamazonas EP Location: Orellana - Tiputini

**Project Scope:** Engineering, procurement and construction of storage tanks for crude oil and production water for the Tiputini process plant.

# Facility Construction- Petroamazonas EP Block 43

Client: Petroamazonas EP Location: Orellana - Tiputini

**Project Scope:** Engineering, procurement and construction of surface facilities for oil exploitation and better use of the field in Petroamazonas EP's Block 43.