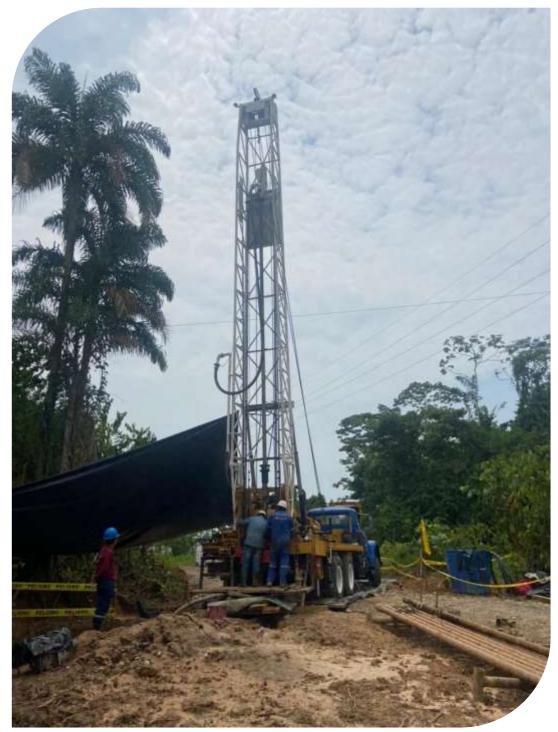

### Water Well Construction

Client: EP Petroecuador

Location: Shushufindi Central – Block 57

**Project Scope:** Integration of signals and communication with the Scada System and the TM-2500 Turbine of CELEC EP, includes studies, engineering and construction of a water well and its connection for feeding the bop in Shushufindi Central - Block 57 of EP Petroecuador.