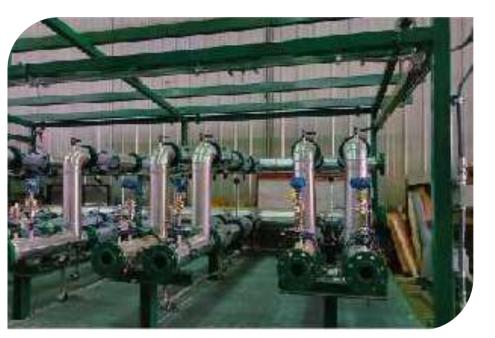

### Mechanical Packaging

Manifold skids.

Chemical injection systems.

Receivers (Pig Receiver).

Launchers (Pig Launcher).

Fire suppression system (water and foam).

# Receiver Trap 30"X 24" on Skid

Client: Petroamazonas EP Location: Block 43 – CPT

**Project Scope:** Complete electromechanical packaging in the workshop. Piping, valves, instruments, accessories, external painting, thermal insulation in valves and pipes, skid structure, tests and everything necessary for the proper functioning of the equipment. Grounding system for electrical equipment, instrumentation equipment, control and skid structure for the interconnection with mesh to external ground.

# Skid Multiphase Filter

Cliente: Petroamazonas EP Ubicación: Bloque 43 – CPT

Project Scope: Skid multiphase filter with two basket filters, INLET / OUTLET 10IN.

Material carbon steel, Rated 300LB, Flanged, RF, WN. FLOW: 36,000 BOPD. Design and Construction