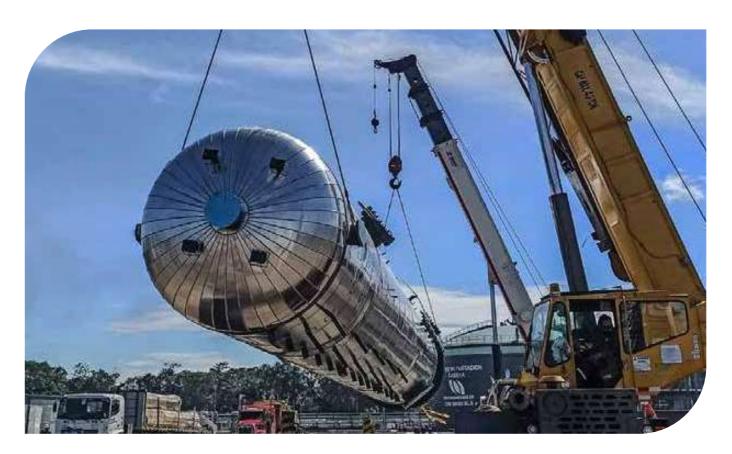

# 3 Storage tanks with a capacity of up to 50,000 BBLS CTP Block 43 Petroamazonas EP

Client: Petroamazonas EP Location: Orellana - Tiputini

**Project Scope:** Engineering, procurement and construction of storage tanks for crude oil and production water for the Tiputini process plant.

# Atmospheric Tanks:

Client: Petroamazonas EP

Location: Block 12

**Project Scope:** Detailed engineering, supply of materials, manufacturing and painting of nine (9) Atmospheric Tanks. They were prepared under strict international standards for the verification of deviations, roundness and verticality.