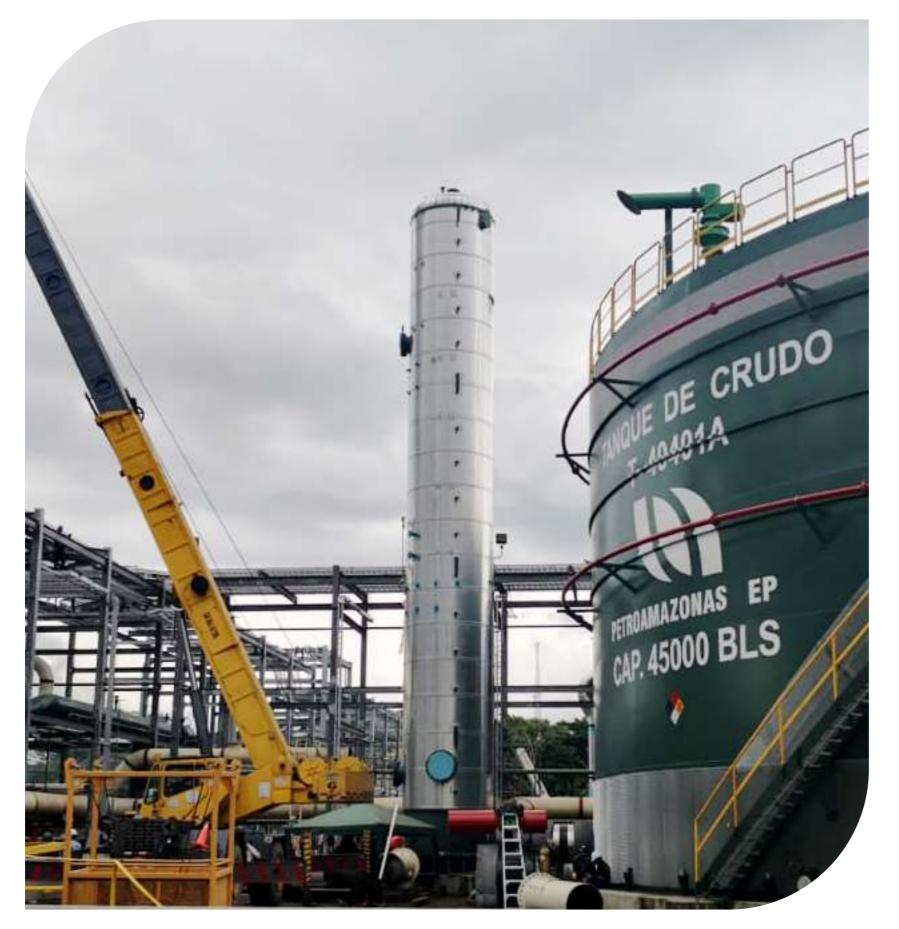

# Gas Boot with ASME "U" Stamp

Client: Petroamazonas EP Location: Bloque 43

Project Scope: Design, detailed engineering development, procurement and

construction of a gas boot with "U" stamp under ASME SEC: VIII DIV.1

### GLP Pressure Vessel

Client: Best supply - Petroecuador Location: Shushufindi Refinery

Project Scope: Design, detail engineering, supply, construction and

painting of a pressure vessel with ASME VIII Division 1 stamp.