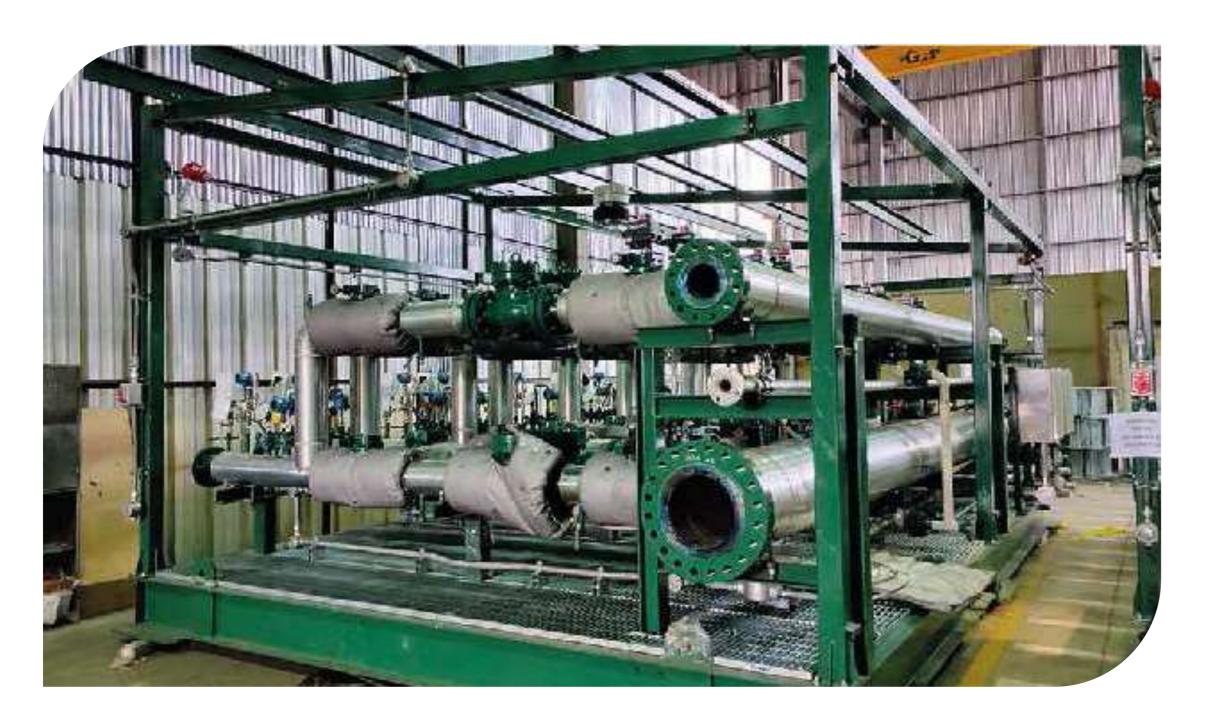

### Mechanical Packaging

Manifold skids.

Chemical injection systems.

Receivers (Pig Receiver).

Launchers (Pig Launcher).

Fire suppression system (water and foam).

# Production Manifold 18 inputs

Client: Petroamazonas EP

Location: Bloque 43 – Plataforma Ishpingo

**Project Scope:** Design, development of detailed engineering, procurement and construction of two packaged equipment for the connection of 18 producing wells, under the ASME B31.3 standard.

# Chemical injection manifold – 64 connection points

Client: Petroecuador EP Location: Ishpingo Platform

**Project Scope:** Design, development of detailed engineering, procurement and construction of two chemical injection skids with 64 connection points, under the ASME B31.3 standard.