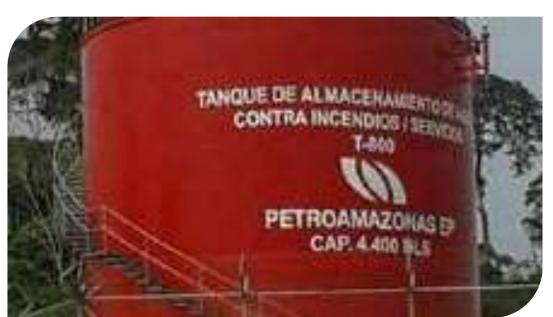

### • Fire Protection Tank 4.400 BBLS

Client: Petroamazonas EP Location: Block 61 – Auca Sur

Project Scope: Detailed Engineering, Supply, Manufacture and Assembly of Fire

System Tank, nominal capacity 4,400 BBLS.