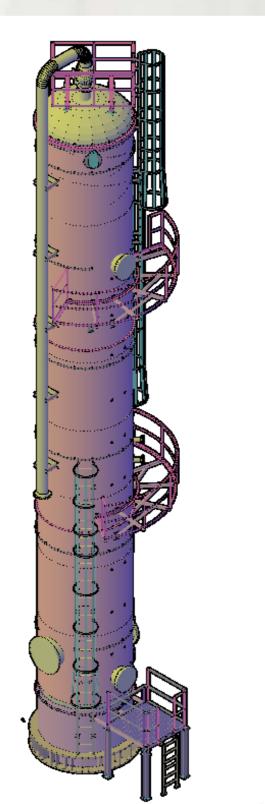

### Mechanical Equipment

Storage tanks.

Pressure vessels with and without ASME stamp.

Pipeline (piping) for processes and production.

Special equipment (heat exchangers, teas, production separators, KOD).

# Gas Boot with ASME "U" Stamp

Client: Petroamazonas EP Location: Bloque 43

Project Scope: Design, detailed engineering development, procurement and

construction of a gas boot with "U" stamp under ASME SEC: VIII DIV.1

### GLP Pressure Vessel

Client: Best supply - Petroecuador Location: Shushufindi Refinery

Project Scope: Design, detail engineering, supply, construction and

painting of a pressure vessel with ASME VIII Division 1 stamp.