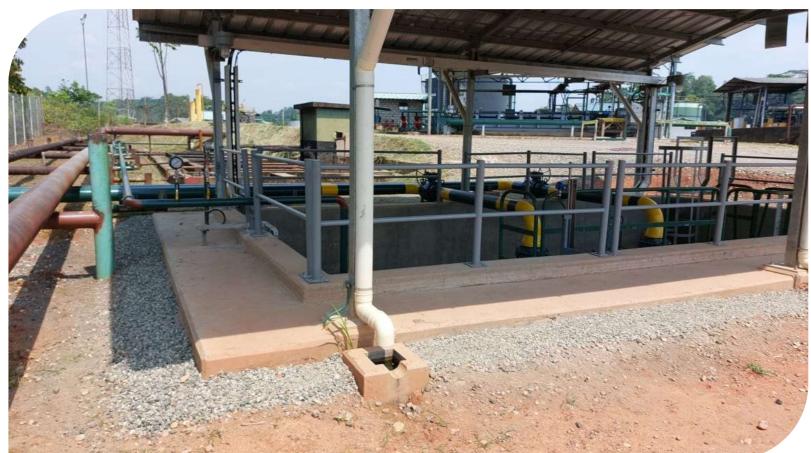

# 3 Storage tanks with a capacity of up to 50,000 BBLS CTP Block 43 Petroamazonas EP

Client: Petroamazonas EP Location: Orellana - Tiputini

**Project Scope:** Engineering, procurement and construction of storage tanks for crude oil and production water for the Tiputini process plant.

### • Fire Protection Tank 4.400 BBLS

Client: Petroamazonas EP Location: Block 61 – Auca Sur

Project Scope: Detailed Engineering, Supply, Manufacture and Assembly of Fire

System Tank, nominal capacity 4,400 BBLS.

# Atmospheric Tanks:

Client: Petroamazonas EP

Location: Block 12

**Project Scope:** Detailed engineering, supply of materials, manufacturing and painting of nine (9) Atmospheric Tanks. They were prepared under strict international standards for the verification of deviations, roundness and verticality.