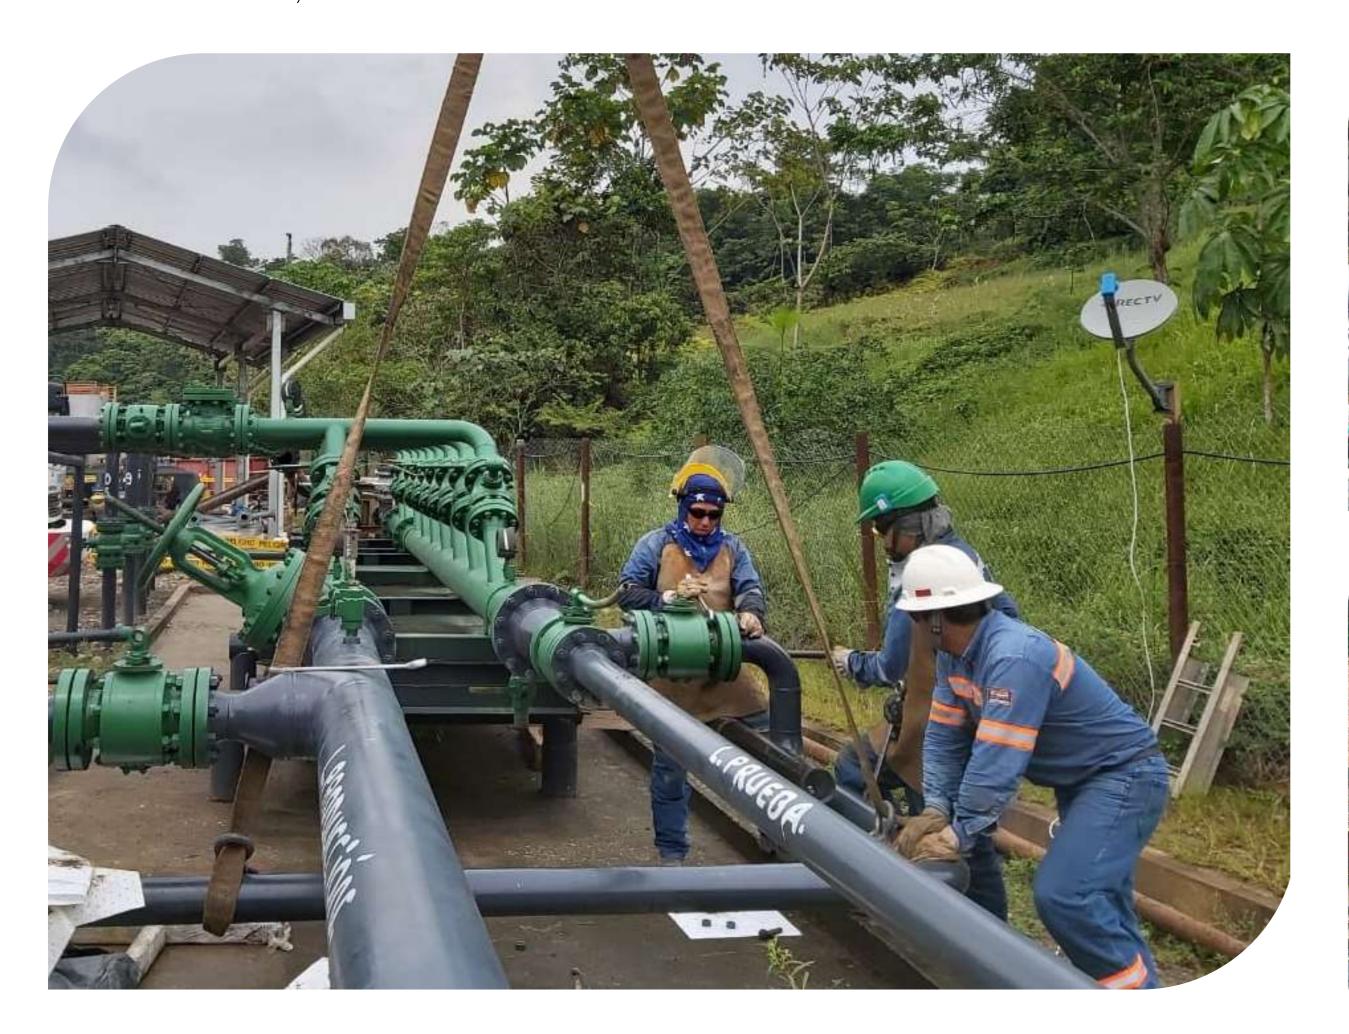

### Mechanical Packaging

Manifold skids.

Chemical injection systems.

Receivers (Pig Receiver).

Launchers (Pig Launcher).

Fire suppression system (water and foam).

# Production Manifold 18 inputs

Client: Petroamazonas EP

Location: Bloque 43 – Plataforma Ishpingo

**Project Scope:** Design, development of detailed engineering, procurement and construction of two packaged equipment for the connection of 18 producing wells, under the ASME B31.3 standard.

# Chemical injection manifold – 64 connection points

Client: Petroecuador EP Location: Ishpingo Platform

**Project Scope:** Design, development of detailed engineering, procurement and construction of two chemical injection skids with 64 connection points, under the ASME B31.3 standard.