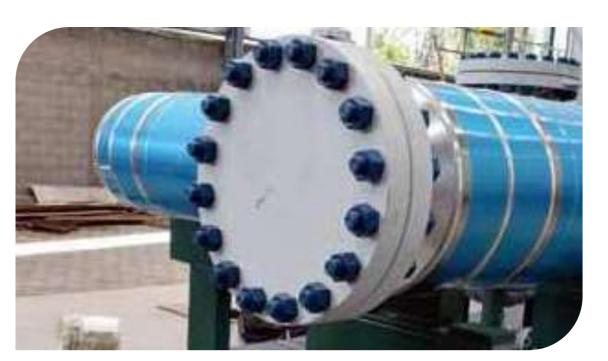

### Mechanical Equipment

Storage tanks.

Pressure vessels with and without ASME stamp.

Pipeline (piping) for processes and production.

Special equipment (heat exchangers, teas, production separators, KOD).

# Gas Boot with ASME "U" Stamp

Client: Petroamazonas EP Location: Bloque 43

Project Scope: Design, detailed engineering development, procurement and

construction of a gas boot with "U" stamp under ASME SEC: VIII DIV.1