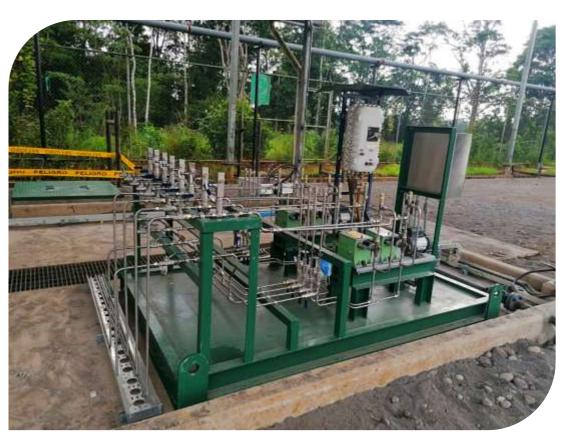

### Mechanical Packaging

Manifold skids.

Chemical injection systems.

Receivers (Pig Receiver).

Launchers (Pig Launcher).

Fire suppression system (water and foam).

# Chemical injection manifold – 64 connection points

Client: Petroecuador EP Location: Ishpingo Platform

**Project Scope:** Design, development of detailed engineering, procurement and construction of two chemical injection skids with 64 connection points, under the ASME B31.3 standard.