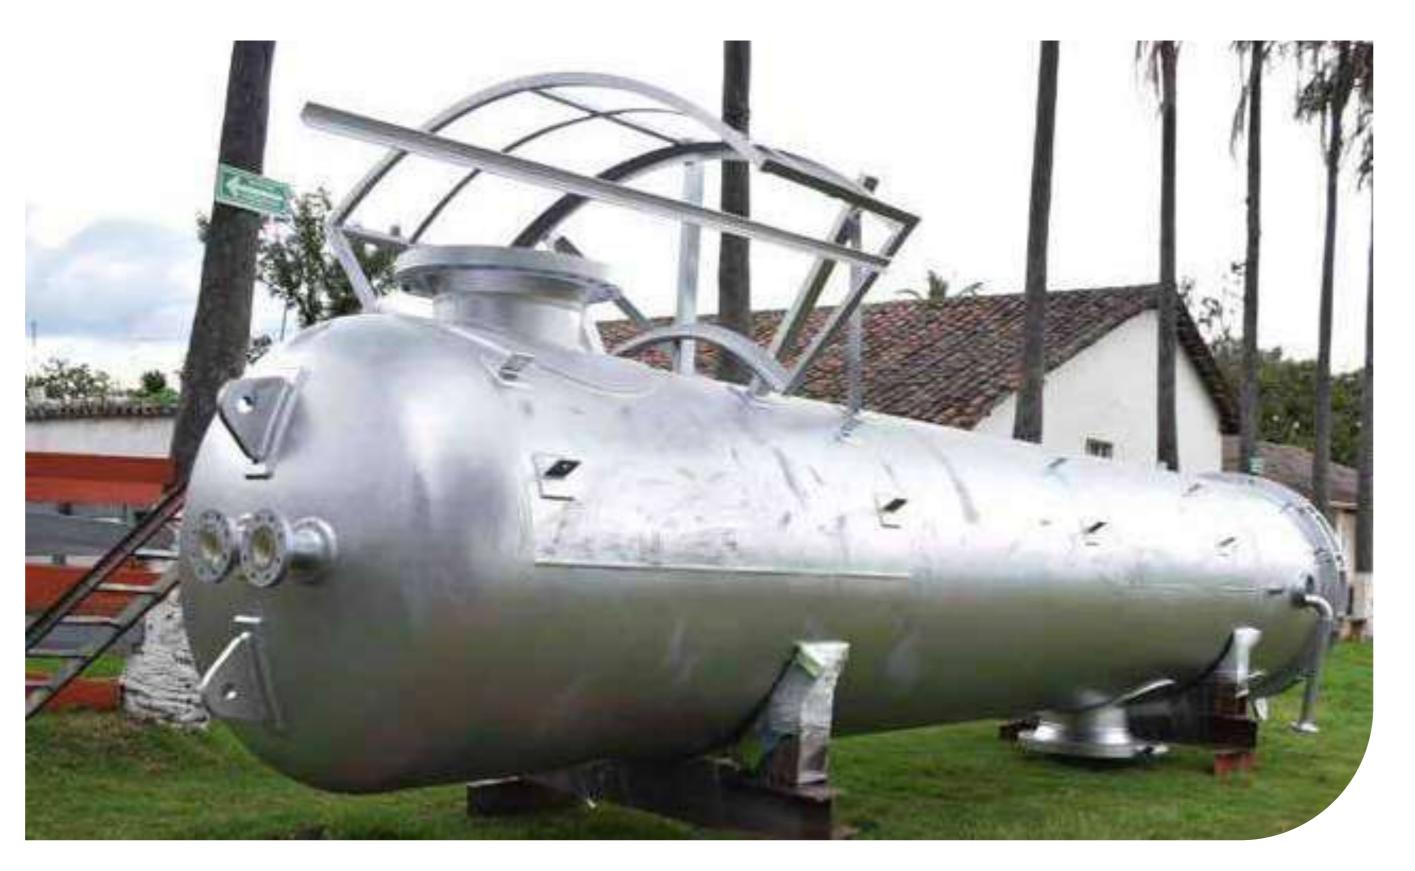

# Gas Boot with ASME "U" Stamp

Client: Petroamazonas EP Location: Bloque 43

Project Scope: Design, detailed engineering development, procurement and

construction of a gas boot with "U" stamp under ASME SEC: VIII DIV.1

### GLP Pressure Vessel

Client: Best supply - Petroecuador Location: Shushufindi Refinery

Project Scope: Design, detail engineering, supply, construction and

painting of a pressure vessel with ASME VIII Division 1 stamp.