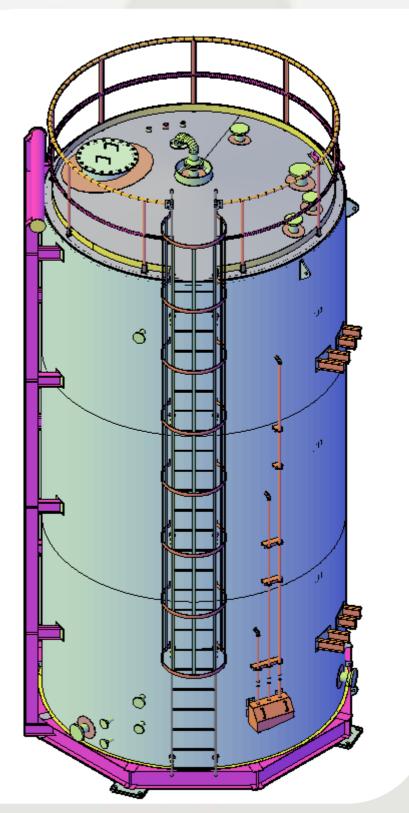

### Mechanical Equipment

Storage tanks.

Pressure vessels with and without ASME stamp.

Pipeline (piping) for processes and production.

Special equipment (heat exchangers, teas, production separators, KOD).

# 3 Storage tanks with a capacity of up to 50,000 BBLS CTP Block 43 Petroamazonas EP

Client: Petroamazonas EP Location: Orellana - Tiputini

**Project Scope:** Engineering, procurement and construction of storage tanks for crude oil and production water for the Tiputini process plant.

# Atmospheric Tanks:

Client: Petroamazonas EP

Location: Block 12

**Project Scope:** Detailed engineering, supply of materials, manufacturing and painting of nine (9) Atmospheric Tanks. They were prepared under strict international standards for the verification of deviations, roundness and verticality.