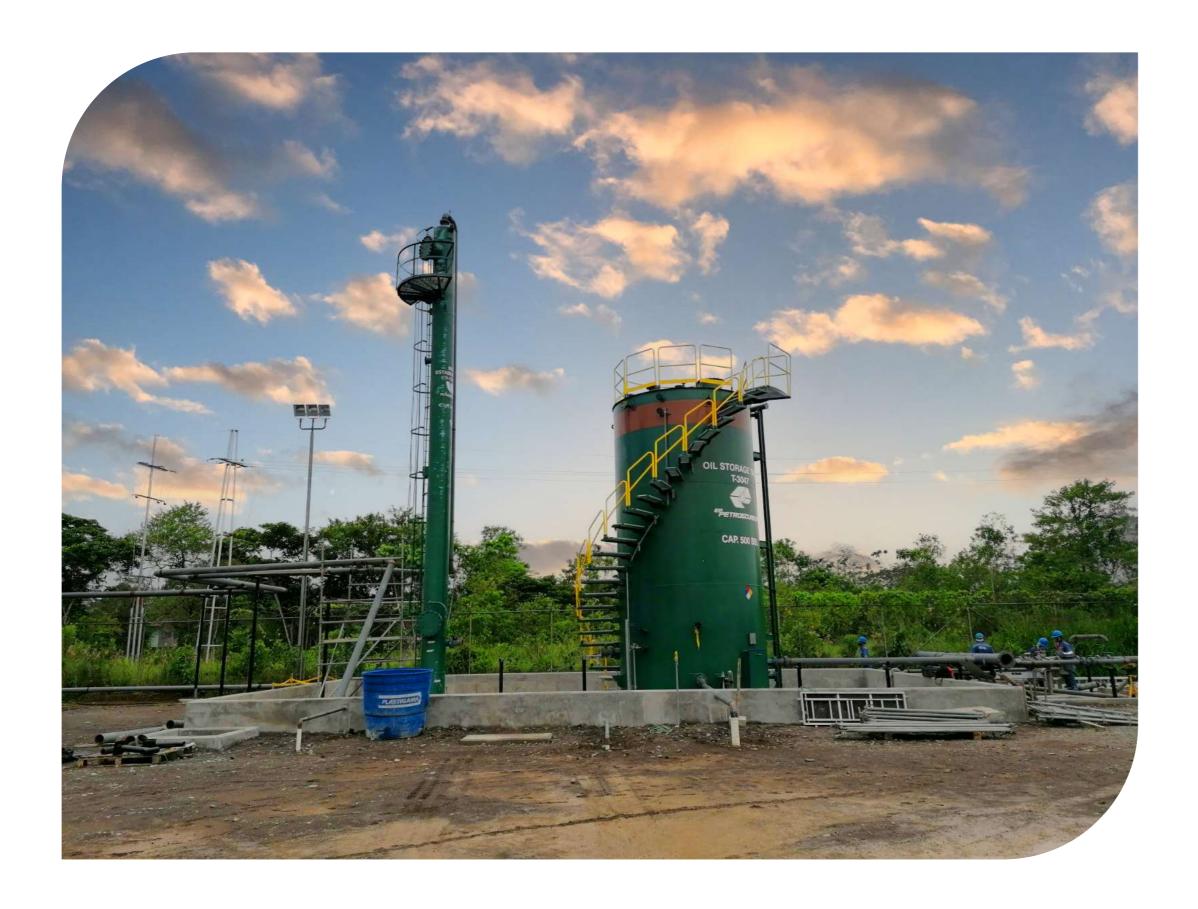

### Mechanical Equipment

Storage tanks.

Pressure vessels with and without ASME stamp.

Pipeline (piping) for processes and production.

Special equipment (heat exchangers, teas, production separators, KOD).

# 3 Storage tanks with a capacity of up to 50,000 BBLS CTP Block 43 Petroamazonas EP

Client: Petroamazonas EP Location: Orellana - Tiputini

**Project Scope:** Engineering, procurement and construction of storage tanks for crude oil and production water for the Tiputini process plant.