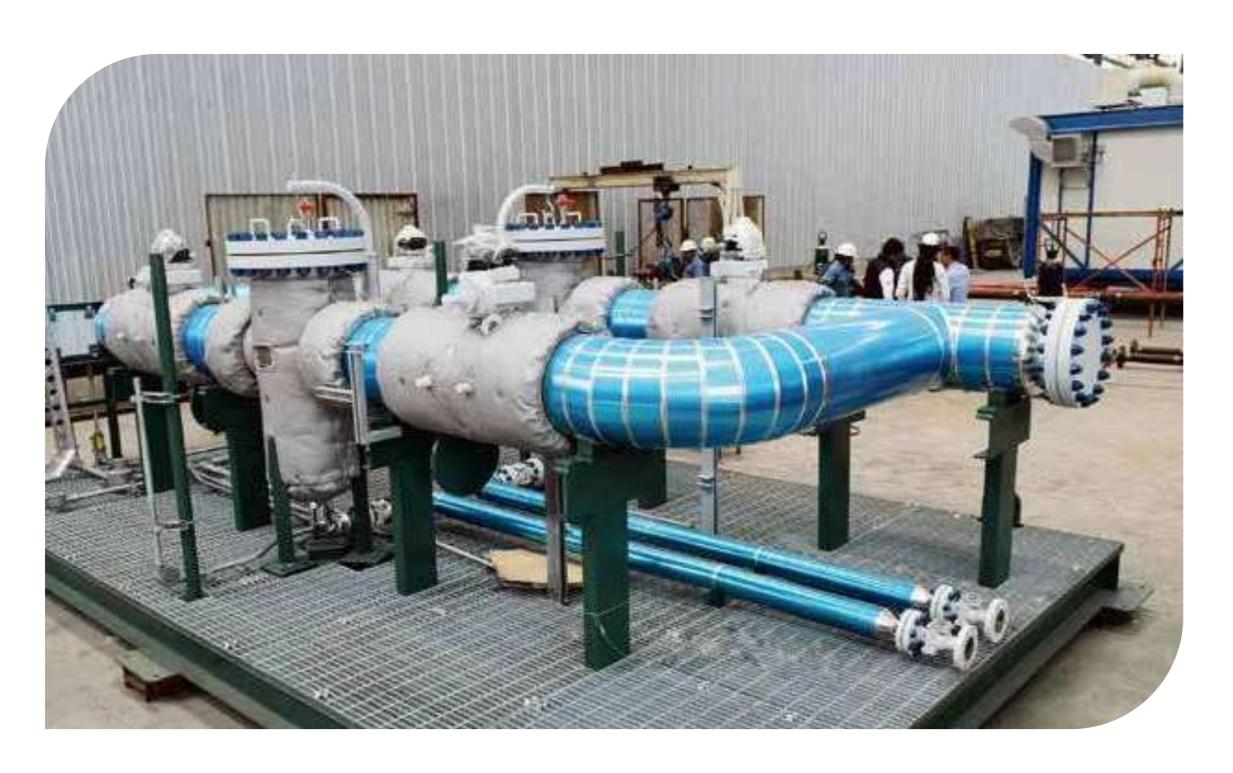

### Mechanical Packaging

Manifold skids.

Chemical injection systems.

Receivers (Pig Receiver).

Launchers (Pig Launcher).

Fire suppression system (water and foam).

# Production Manifold 18 inputs

Client: Petroamazonas EP

Location: Bloque 43 – Plataforma Ishpingo

**Project Scope:** Design, development of detailed engineering, procurement and construction of two packaged equipment for the connection of 18 producing wells, under the ASME B31.3 standard.

# Chemical injection manifold – 64 connection points

Client: Petroecuador EP Location: Ishpingo Platform

**Project Scope:** Design, development of detailed engineering, procurement and construction of two chemical injection skids with 64 connection points, under the ASME B31.3 standard.

# Receiver Trap 30"X 24" on Skid

Client: Petroamazonas EP Location: Block 43 – CPT

**Project Scope:** Complete electromechanical packaging in the workshop. Piping, valves, instruments, accessories, external painting, thermal insulation in valves and pipes, skid structure, tests and everything necessary for the proper functioning of the equipment. Grounding system for electrical equipment, instrumentation equipment, control and skid structure for the interconnection with mesh to external ground.