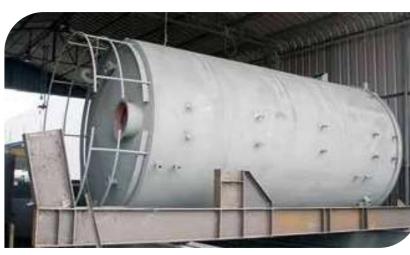

### Mechanical Equipment

Storage tanks.

Pressure vessels with and without ASME stamp.

Pipeline (piping) for processes and production.

Special equipment (heat exchangers, teas, production separators, KOD).

# 3 Storage tanks with a capacity of up to 50,000 BBLS CTP Block 43 Petroamazonas EP

Client: Petroamazonas EP Location: Orellana - Tiputini

**Project Scope:** Engineering, procurement and construction of storage tanks for crude oil and production water for the Tiputini process plant.