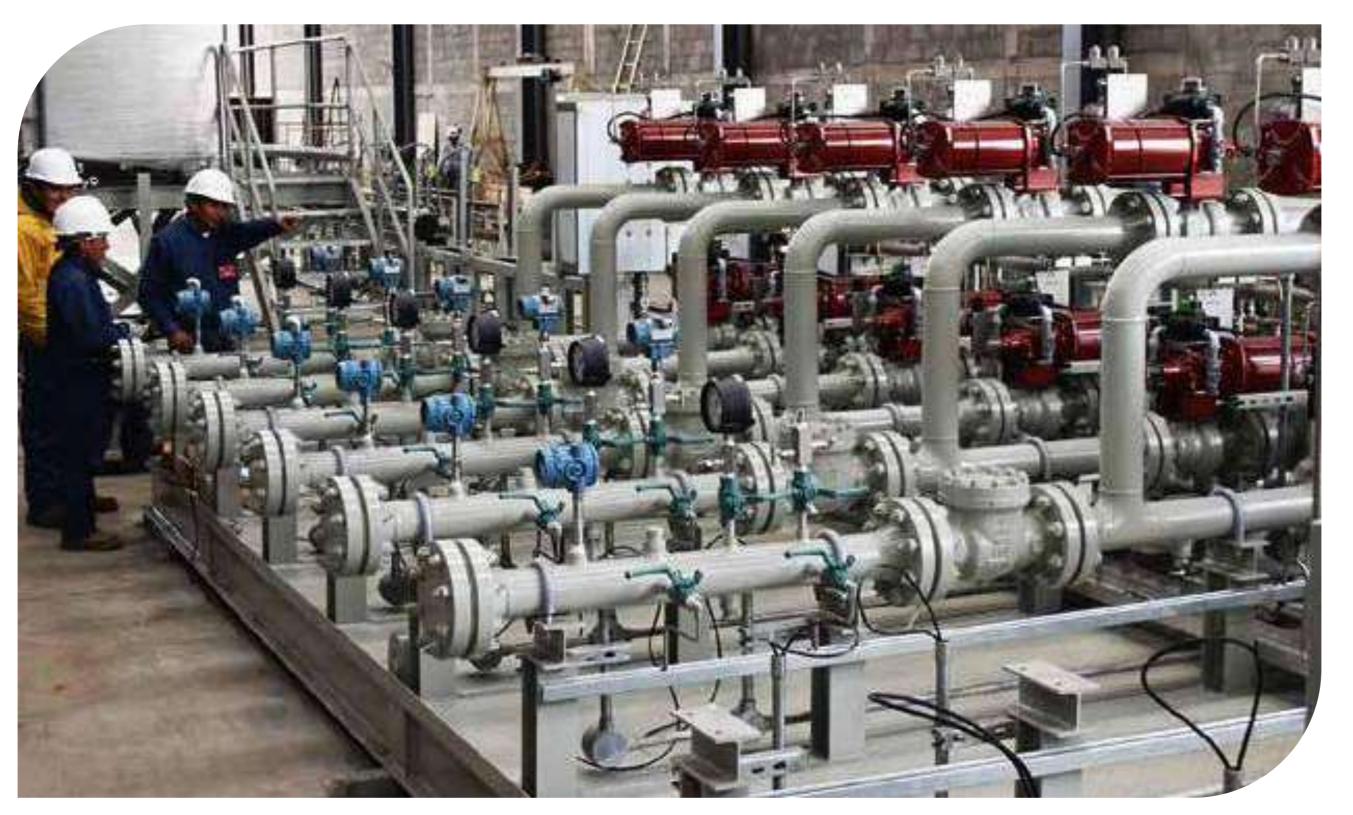

### Mechanical Packaging

Manifold skids.

Chemical injection systems.

Receivers (Pig Receiver).

Launchers (Pig Launcher).

Fire suppression system (water and foam).

### Manifold Skid M-900

Client: Andes Petroleum Ecuador Location: Tarapoa Platform

Project Scope: Equipment for the reception and distribution of fluids. Skid includes valves,

instrumentation, control panel, group line: 10 in. And test line 4 in.