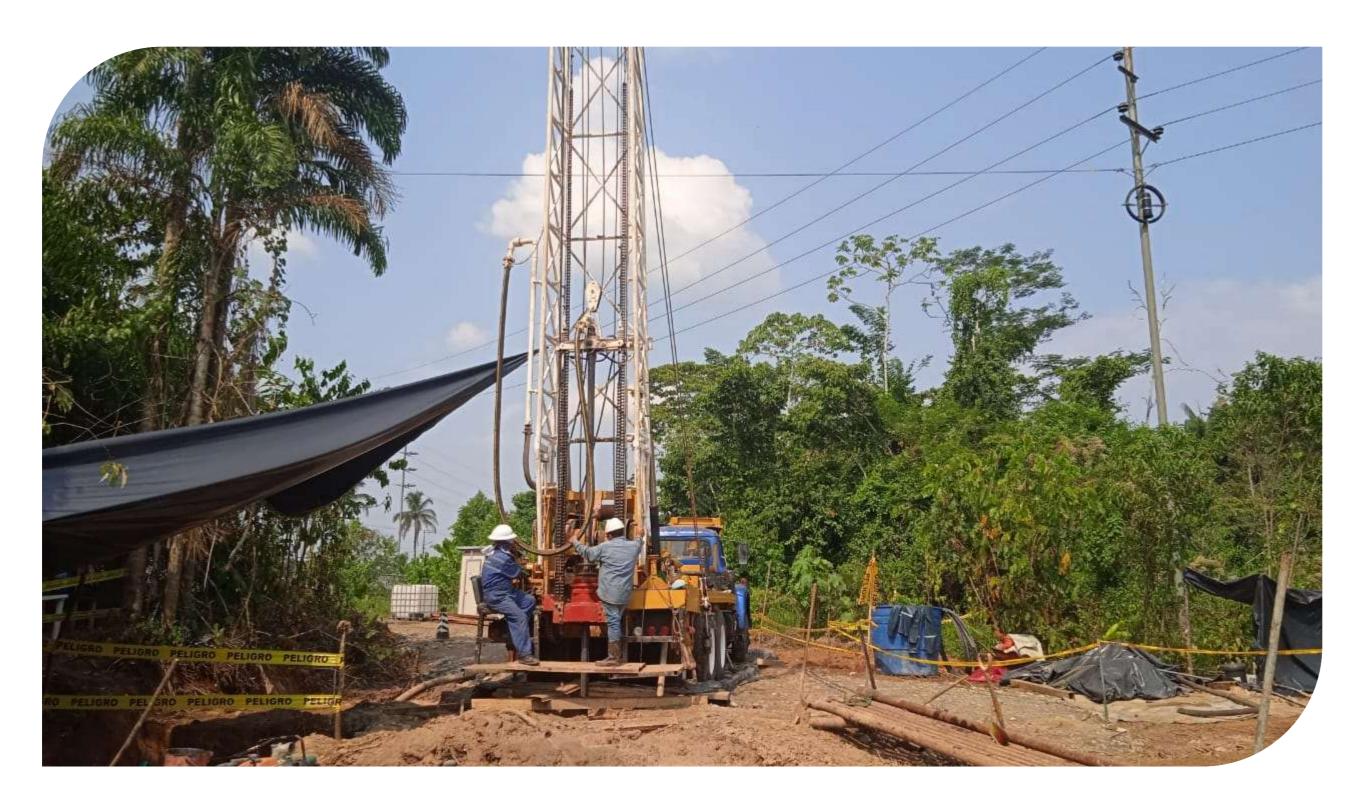

### Water Well Construction

Client: EP Petroecuador

Location: Shushufindi Central – Block 57

**Project Scope:** Integration of signals and communication with the Scada System and the TM-2500 Turbine of CELEC EP, includes studies, engineering and construction of a water well and its connection for feeding the bop in Shushufindi Central - Block 57 of EP Petroecuador.