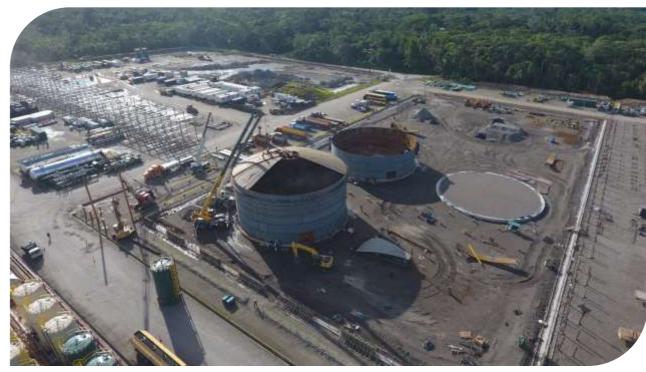

# 3 Storage tanks with a capacity of up to 50,000 BBLS CTP Block 43 Petroamazonas EP

Client: Petroamazonas EP Location: Orellana - Tiputini

**Project Scope:** Engineering, procurement and construction of storage tanks for crude oil and production water for the Tiputini process plant.