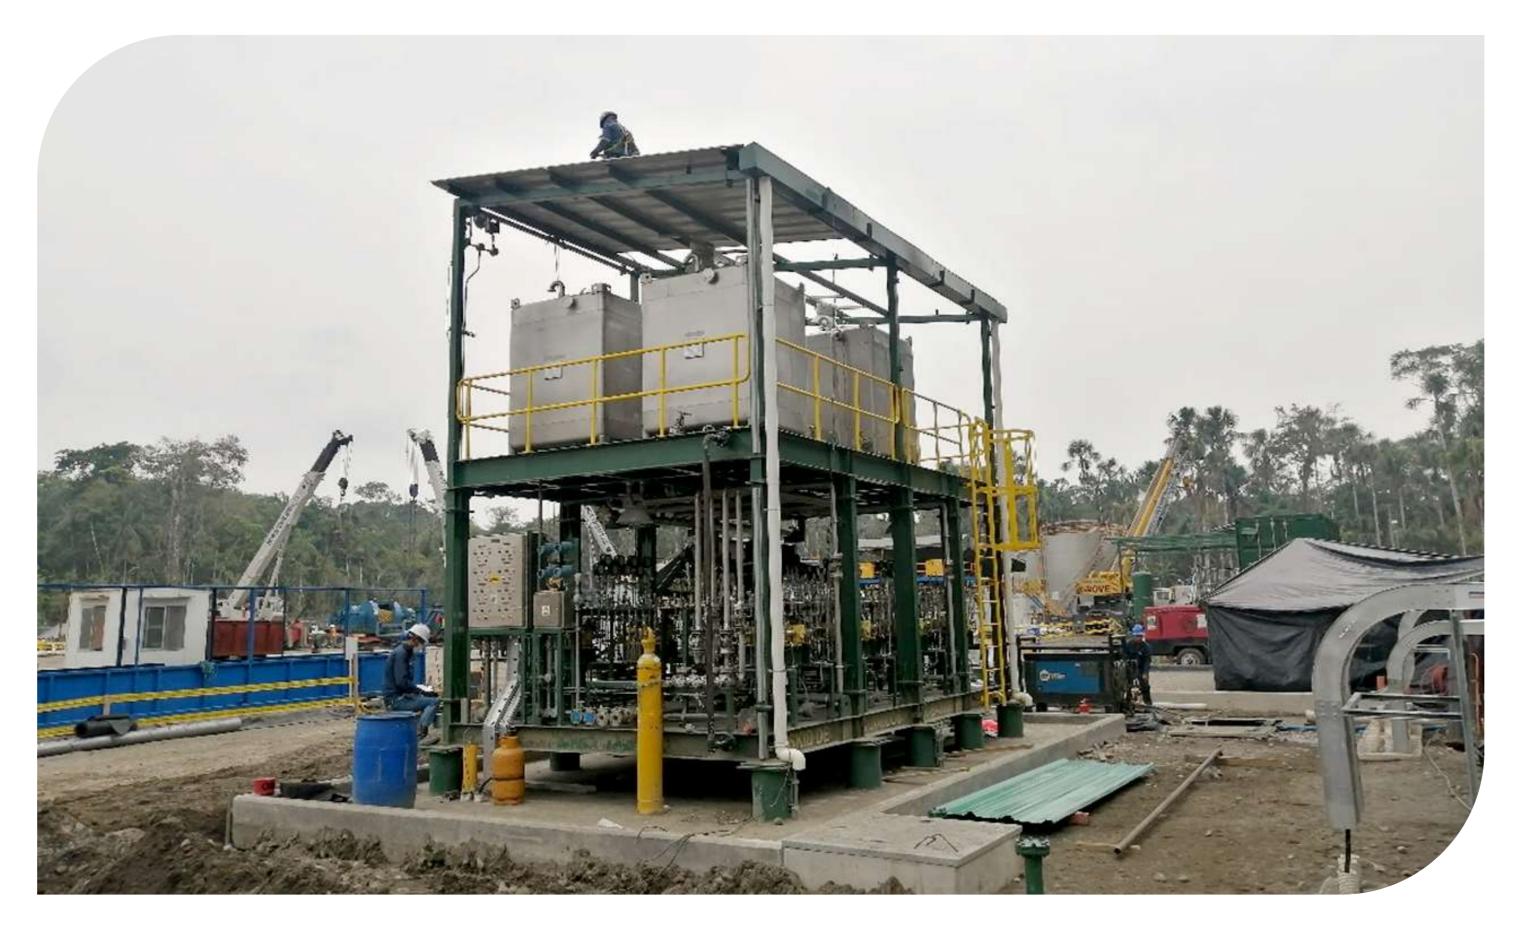

### Mechanical Packaging

Manifold skids.

Chemical injection systems.

Receivers (Pig Receiver).

Launchers (Pig Launcher).

Fire suppression system (water and foam).

# KOD AND Condensate Pump

Client: EP Petroecuador

Location: Sansahuari – Block 58

**Project Scope:** Project that includes the development of basic, complementary and detailed engineering, civil works, assembly of a KOD, provision of instruments and pumps, mechanical interconnection and electrical, instrumentation and control.