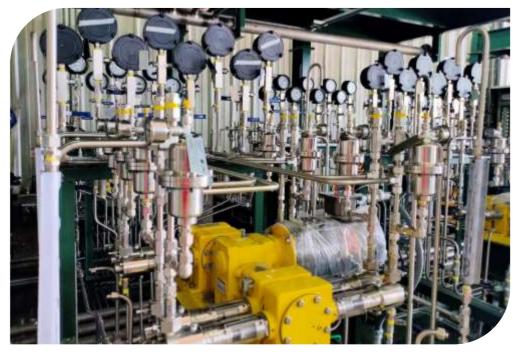

### Mechanical Packaging

Manifold skids.

Chemical injection systems.

Receivers (Pig Receiver).

Launchers (Pig Launcher).

Fire suppression system (water and foam).

# Chemical injection manifold – 64 connection points

Client: Petroecuador EP Location: Ishpingo Platform

**Project Scope:** Design, development of detailed engineering, procurement and construction of two chemical injection skids with 64 connection points, under the ASME B31.3 standard.