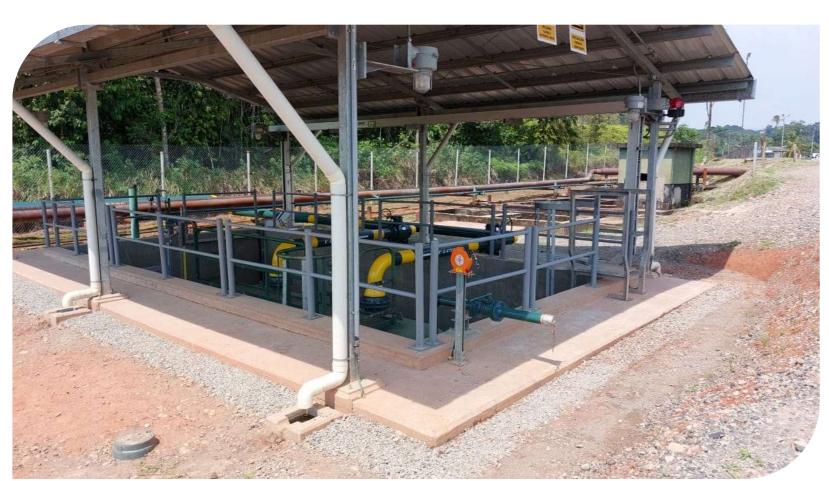

### Water Well Construction

Client: EP Petroecuador

Location: Shushufindi Central – Block 57

**Project Scope:** Integration of signals and communication with the Scada System and the TM-2500 Turbine of CELEC EP, includes studies, engineering and construction of a water well and its connection for feeding the bop in Shushufindi Central - Block 57 of EP Petroecuador.