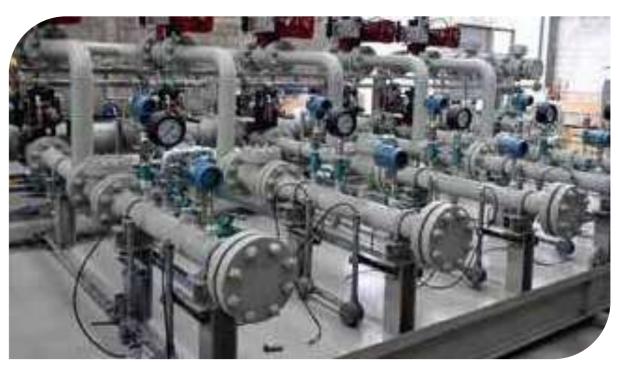

### Mechanical Packaging

Manifold skids.

Chemical injection systems.

Receivers (Pig Receiver).

Launchers (Pig Launcher).

Fire suppression system (water and foam).

# Chemical injection manifold – 64 connection points

Client: Petroecuador EP Location: Ishpingo Platform

**Project Scope:** Design, development of detailed engineering, procurement and construction of two chemical injection skids with 64 connection points, under the ASME B31.3 standard.