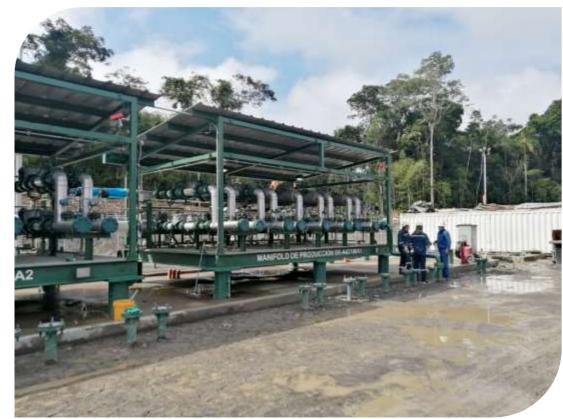

### Mechanical Packaging

Manifold skids.

Chemical injection systems.

Receivers (Pig Receiver).

Launchers (Pig Launcher).

Fire suppression system (water and foam).

# Production Manifold 18 inputs

Client: Petroamazonas EP

Location: Bloque 43 – Plataforma Ishpingo

**Project Scope:** Design, development of detailed engineering, procurement and construction of two packaged equipment for the connection of 18 producing wells, under the ASME B31.3 standard.