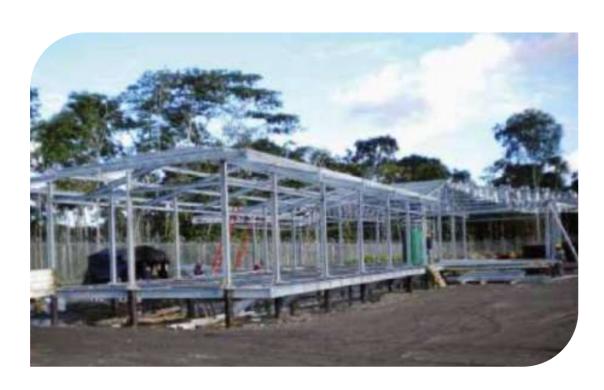

#### Metallic Structures and Miscellaneous:

Metallic buildings.

Industrial Warehouses "Shelters".

Pipe racks, supports, platforms, stairs, grating.

Crane bridges.

Miscellaneous: Gates, grease traps, anchor bolts, u-bolts.

# Facility Construction: Sacha 390

Client: EP Petroecuador

Location: Sacha

**Project Scope:** Integral project that includes the basic and detailed engineering service, procurement and construction of electromechanical facilities and civil constructions for the crude oil production system of the SACHA 390 platform.