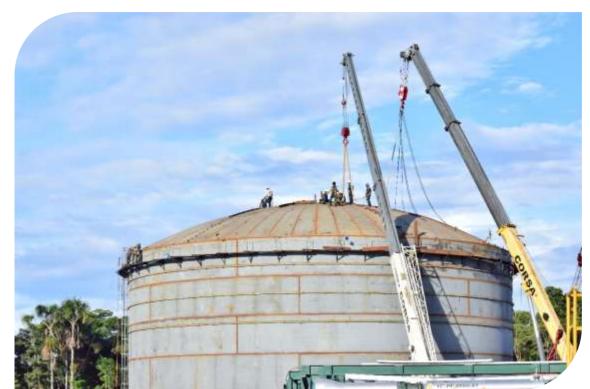

### Mechanical Equipment

Storage tanks.

Pressure vessels with and without ASME stamp.

Pipeline (piping) for processes and production.

Special equipment (heat exchangers, teas, production separators, KOD).

# 3 Storage tanks with a capacity of up to 50,000 BBLS CTP Block 43 Petroamazonas EP

Client: Petroamazonas EP Location: Orellana - Tiputini

**Project Scope:** Engineering, procurement and construction of storage tanks for crude oil and production water for the Tiputini process plant.

# Atmospheric Tanks:

Client: Petroamazonas EP

Location: Block 12

**Project Scope:** Detailed engineering, supply of materials, manufacturing and painting of nine (9) Atmospheric Tanks. They were prepared under strict international standards for the verification of deviations, roundness and verticality.