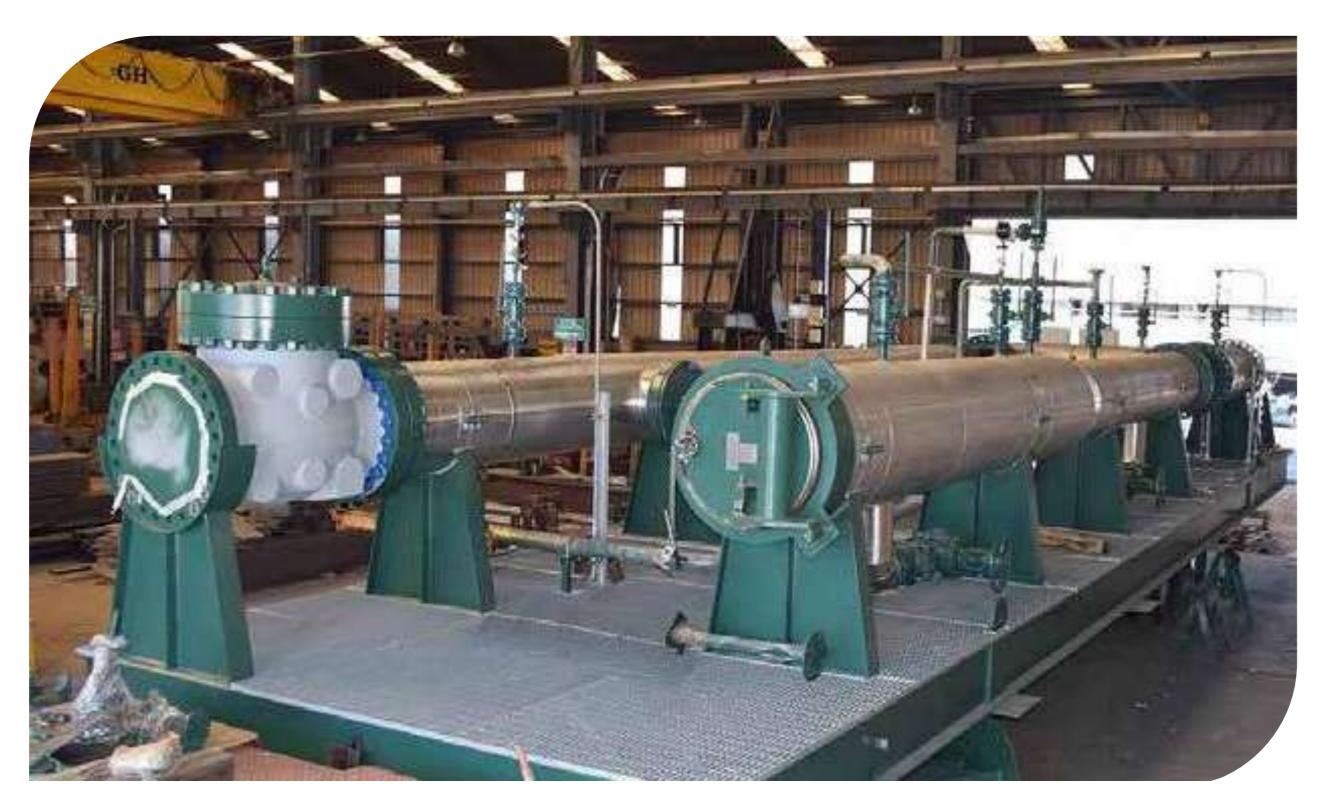

### Mechanical Equipment

Storage tanks.

Pressure vessels with and without ASME stamp.

Pipeline (piping) for processes and production.

Special equipment (heat exchangers, teas, production separators, KOD).

# Gas Boot with ASME "U" Stamp

Client: Petroamazonas EP Location: Bloque 43

Project Scope: Design, detailed engineering development, procurement and

construction of a gas boot with "U" stamp under ASME SEC: VIII DIV.1