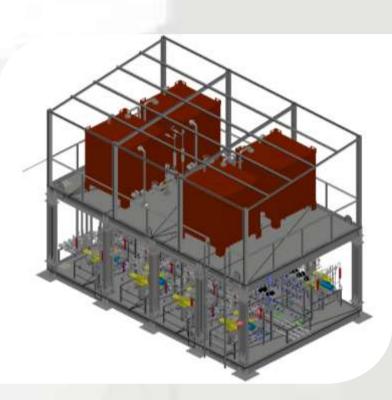

### Integral Facilities

Engineering, construction and procurement of facilities. Platforms and their oil and gas process equipment.

Electrical and generation buildings (PCR's).

Maintenance workshops.

Warehouses.

### Mechanical Equipment

Storage tanks.

Pressure vessels with and without ASME stamp.

Pipeline (piping) for processes and production.

Special equipment (heat exchangers, teas, production separators, KOD).