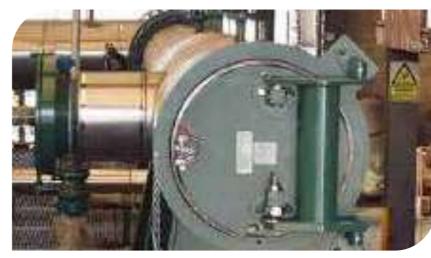

### Mechanical Equipment

Storage tanks.

Pressure vessels with and without ASME stamp.

Pipeline (piping) for processes and production.

Special equipment (heat exchangers, teas, production separators, KOD).

# Gas Boot with ASME "U" Stamp

Client: Petroamazonas EP Location: Bloque 43

Project Scope: Design, detailed engineering development, procurement and

construction of a gas boot with "U" stamp under ASME SEC: VIII DIV.1