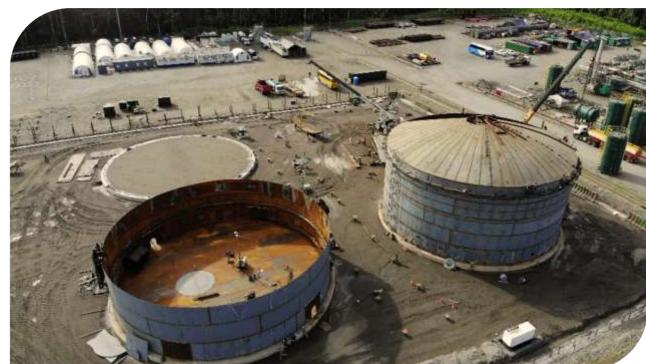

# 3 Storage tanks with a capacity of up to 50,000 BBLS CTP Block 43 Petroamazonas EP

Client: Petroamazonas EP Location: Orellana - Tiputini

**Project Scope:** Engineering, procurement and construction of storage tanks for crude oil and production water for the Tiputini process plant.