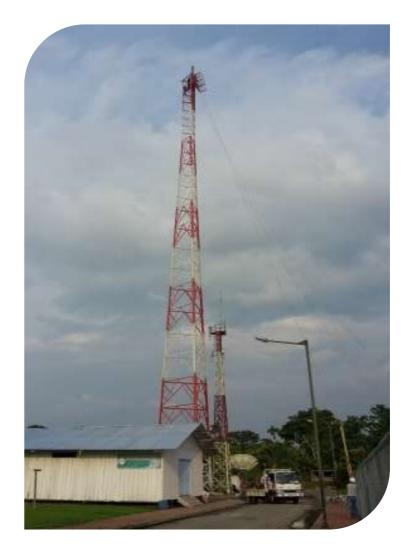

#### HIGHLIGHTS

Intervention in

+ 2.000

Radio Bases

Nationwide including Galapagos

+ than 500 + than 1.500

Structures with Accessories Manufactured for Radio bases with 7500 TON of steel

Structural Studies

#### OUR SOLUTIONS:

- Development and construction of radio bases under the BTS modality.
- Engineering, Procurement and Construction of Telecommunications
   Radio bases
- Structural design.
- Galvanized Metallic Fabrications: Towers, Monopoles and Miscellaneous.
- Transport logistics and assembly of structures.
- Site surveying and contracting.
- Infrastructure maintenance of: Radio bases, Self-supported towers, Cable-stayed towers, Poles, Monopoles, Gates, Hardware for structures, Soil studies, Pits, Opening of roads, Foundations of towers, Piles, Equipment room, Enclosures, Supply and installation A/C, electrical work, grounding systems.
- Structural analysis and subsequent implementation of structural adaptations, reinforcements.
- Repowering of telecommunications infrastructure.
- Paint application for telecommunications structures.