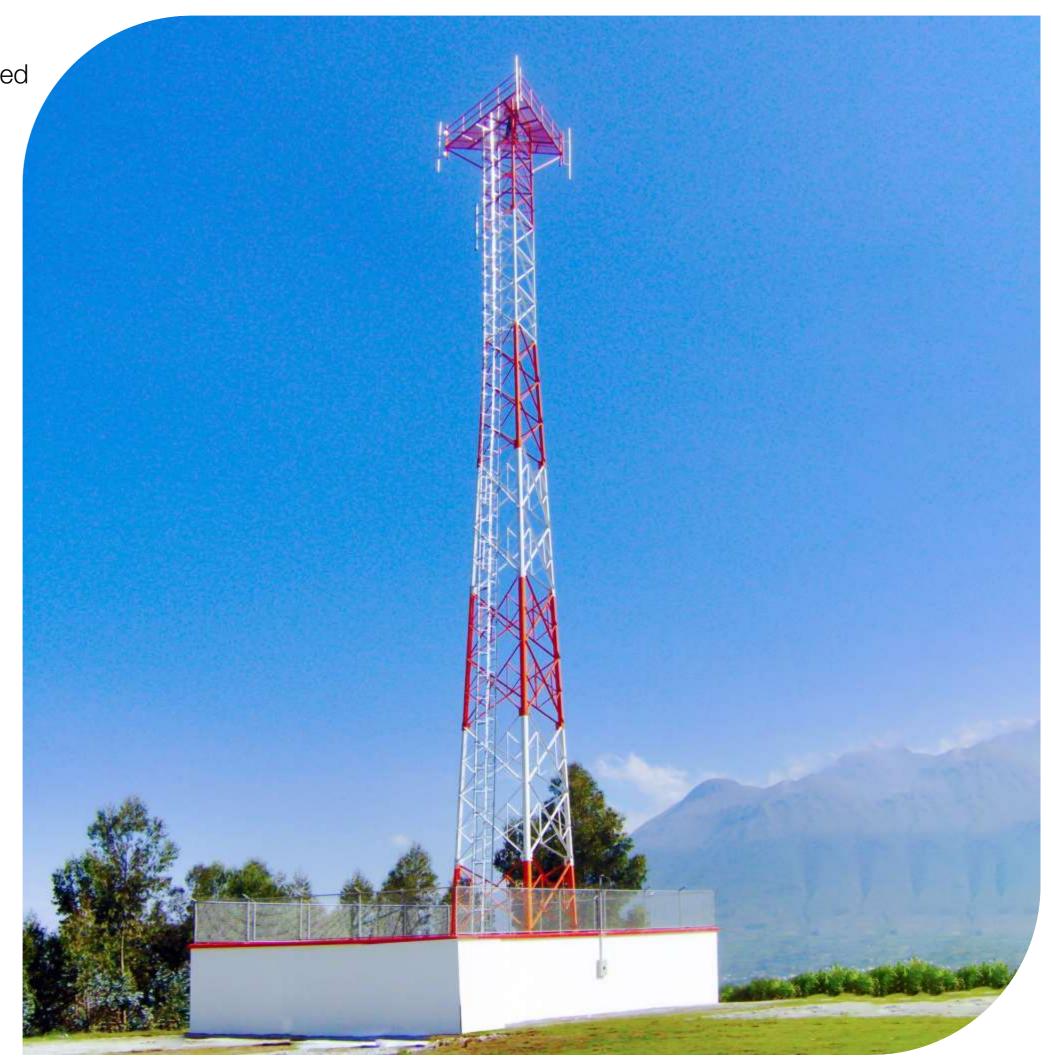

# We bet on a better connected world

The strength, firmness and precision of our radio bases ensure reliable and stable communications for Ecuadorians.

Our goal is to create value, from beginning to end. We do this by offering practical and intelligent solutions that are tailored to the specific needs of our clients and their projects.

#### HIGHLIGHTS

Intervention in

+ 2.000

Radio Bases

Nationwide including Galapagos

+ than 500 + than 1.500

Structures with Accessories Manufactured for Radio bases with 7500 TON of steel

Structural Studies

#### OUR SOLUTIONS:

- Development and construction of radio bases under the BTS modality.
- Engineering, Procurement and Construction of Telecommunications
   Radio bases
- Structural design.
- Galvanized Metallic Fabrications: Towers, Monopoles and Miscellaneous.
- Transport logistics and assembly of structures.
- Site surveying and contracting.
- Infrastructure maintenance of: Radio bases, Self-supported towers, Cable-stayed towers, Poles, Monopoles, Gates, Hardware for structures, Soil studies, Pits, Opening of roads, Foundations of towers, Piles, Equipment room, Enclosures, Supply and installation A/C, electrical work, grounding systems.
- Structural analysis and subsequent implementation of structural adaptations, reinforcements.
- Repowering of telecommunications infrastructure.
- Paint application for telecommunications structures.