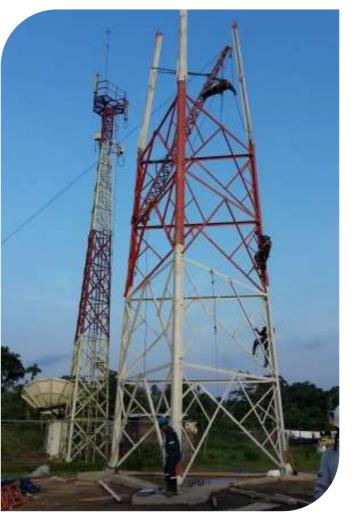

#### HIGHLIGHTS

Intervention in

+ 2.000

Radio Bases

Nationwide including Galapagos

+ than 500 + than 1.500

Structures with Accessories Manufactured for Radio bases with 7500 TON of steel

Structural Studies

#### OUR SOLUTIONS:

- Development and construction of radio bases under the BTS modality.
- Engineering, Procurement and Construction of Telecommunications
   Radio bases
- Structural design.
- Galvanized Metallic Fabrications: Towers, Monopoles and Miscellaneous.
- Transport logistics and assembly of structures.
- Site surveying and contracting.
- Infrastructure maintenance of: Radio bases, Self-supported towers, Cable-stayed towers, Poles, Monopoles, Gates, Hardware for structures, Soil studies, Pits, Opening of roads, Foundations of towers, Piles, Equipment room, Enclosures, Supply and installation A/C, electrical work, grounding systems.
- Structural analysis and subsequent implementation of structural adaptations, reinforcements.
- Repowering of telecommunications infrastructure.
- Paint application for telecommunications structures.