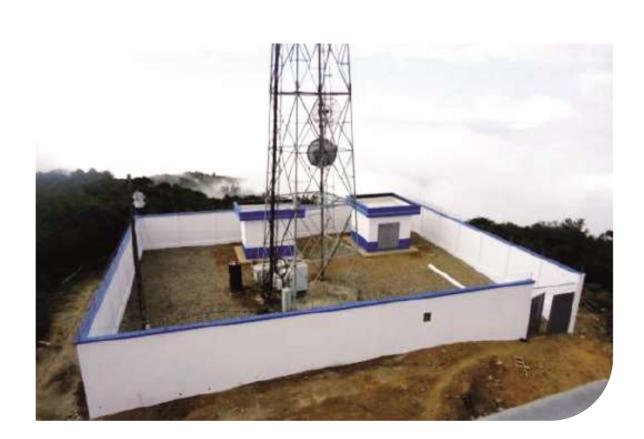

#### HIGHLIGHTS

Intervention in

+ 2.000

Radio Bases

Nationwide including Galapagos

+ than 500 + than 1.500

Structures with Accessories Manufactured for Radio bases with 7500 TON of steel

Structural Studies

10.000 m3

Concrete on Foundations for Telecommunications Structures

#### OUR SOLUTIONS:

- Development and construction of radio bases under the BTS modality.
- Engineering, Procurement and Construction of Telecommunications
   Radio bases
- Structural design.
- Galvanized Metallic Fabrications: Towers, Monopoles and Miscellaneous.
- Transport logistics and assembly of structures.
- Site surveying and contracting.
- Infrastructure maintenance of: Radio bases, Self-supported towers, Cable-stayed towers, Poles, Monopoles, Gates, Hardware for structures, Soil studies, Pits, Opening of roads, Foundations of towers, Piles, Equipment room, Enclosures, Supply and installation A/C, electrical work, grounding systems.
- Structural analysis and subsequent implementation of structural adaptations, reinforcements.
- Repowering of telecommunications infrastructure.
- Paint application for telecommunications structures.