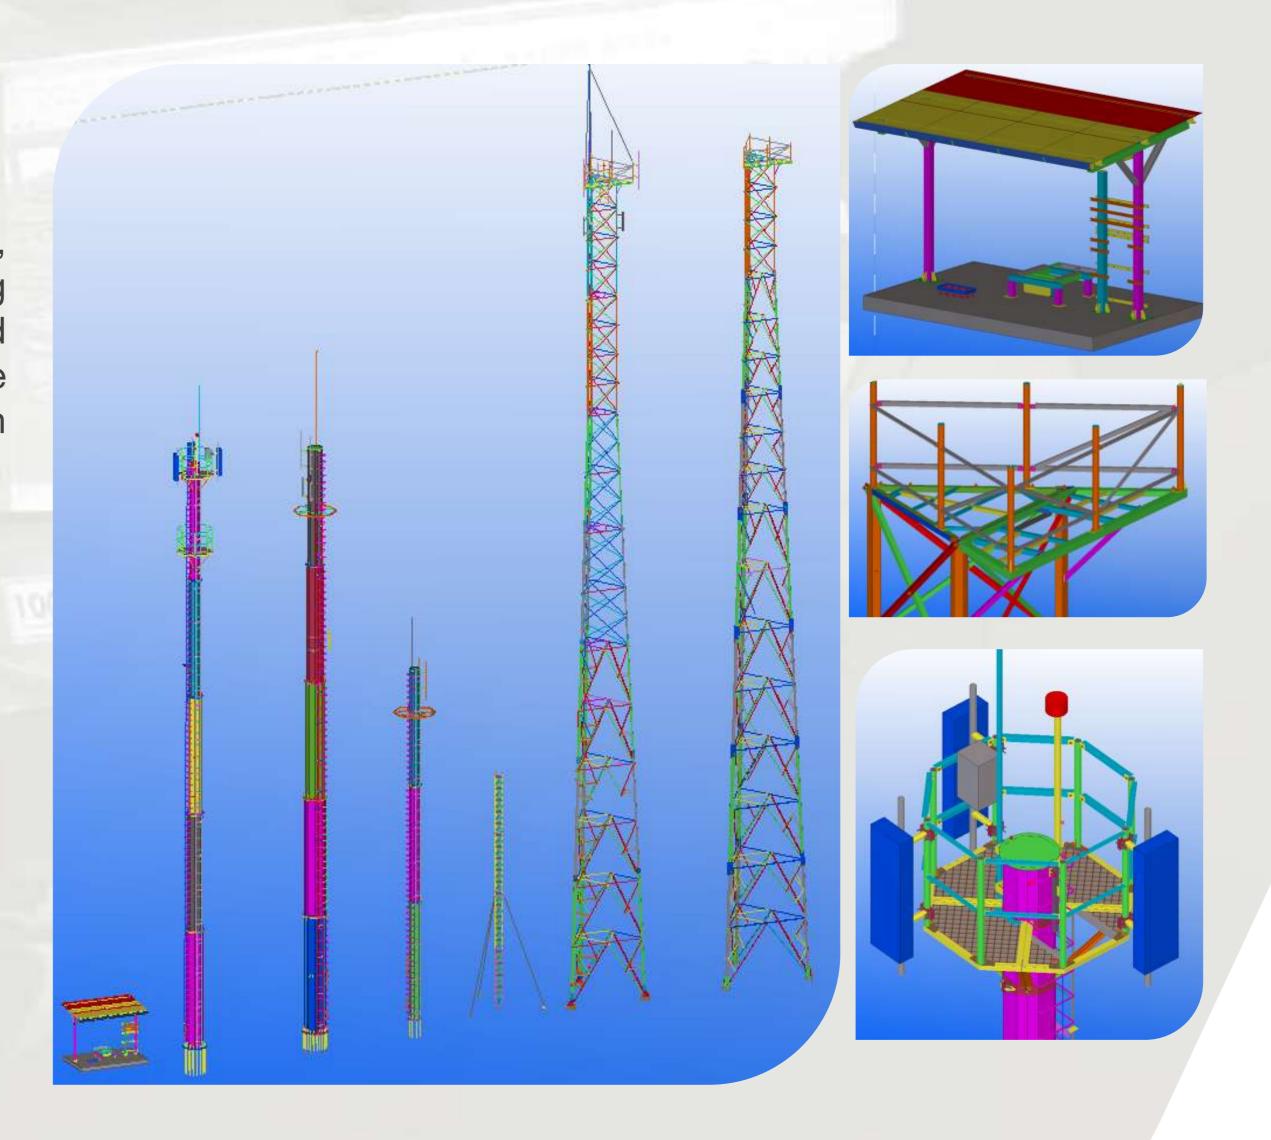

#### HIGHLIGHTS

Intervention in

+ 2.000

Radio Bases

Nationwide including Galapagos

+ than 500 + than 1.500

Structures with Accessories Manufactured for Radio bases with 7500 TON of steel

Structural Studies

#### OUR SOLUTIONS:

- Development and construction of radio bases under the BTS modality.
- Engineering, Procurement and Construction of Telecommunications
   Radio bases
- Structural design.
- Galvanized Metallic Fabrications: Towers, Monopoles and Miscellaneous.
- Transport logistics and assembly of structures.
- Site surveying and contracting.
- Infrastructure maintenance of: Radio bases, Self-supported towers, Cable-stayed towers, Poles, Monopoles, Gates, Hardware for structures, Soil studies, Pits, Opening of roads, Foundations of towers, Piles, Equipment room, Enclosures, Supply and installation A/C, electrical work, grounding systems.
- Structural analysis and subsequent implementation of structural adaptations, reinforcements.
- Repowering of telecommunications infrastructure.
- Paint application for telecommunications structures.