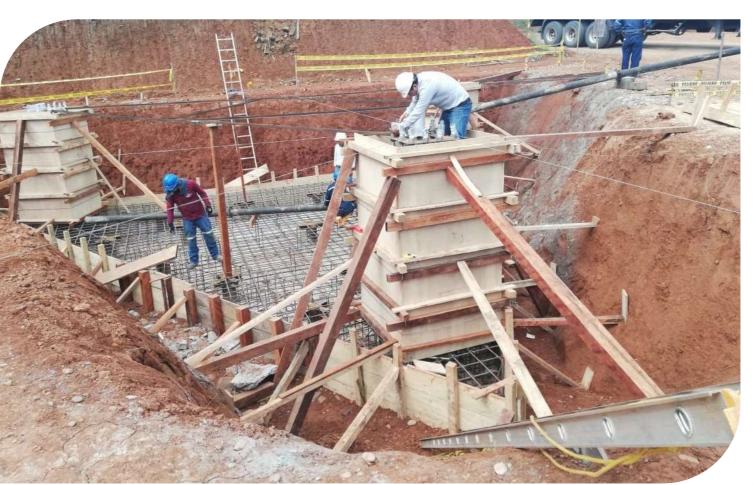

10.000 m3

Concrete on Foundations for Telecommunications Structures

#### OUR SOLUTIONS:

- Development and construction of radio bases under the BTS modality.
- Engineering, Procurement and Construction of Telecommunications
   Radio bases
- Structural design.
- Galvanized Metallic Fabrications: Towers, Monopoles and Miscellaneous.
- Transport logistics and assembly of structures.
- Site surveying and contracting.
- Infrastructure maintenance of: Radio bases, Self-supported towers, Cable-stayed towers, Poles, Monopoles, Gates, Hardware for structures, Soil studies, Pits, Opening of roads, Foundations of towers, Piles, Equipment room, Enclosures, Supply and installation A/C, electrical work, grounding systems.
- Structural analysis and subsequent implementation of structural adaptations, reinforcements.
- Repowering of telecommunications infrastructure.
- Paint application for telecommunications structures.