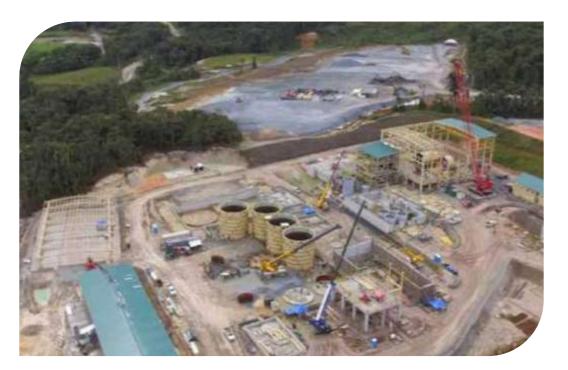

### • Featured Projects: Mining Industry

Fruta del Norte Mining Project-2018

Scope: Engineering, supply, fabrication, and assembly of 1100 tons of steel structure for various buildings of the Fruta del Norte mining project.

### Featured Projects – Cement Industry

Increase in Production Capacity - Clinker Line UNACEM - 2023

Scope: Project that includes the engineering, fabrication, and assembly of 450 tons of steel for ducts to increase the Clinker production capacity in Line 2 from 1650 to 1900 TPD. Additionally, it involves the engineering, fabrication, disassembly, and assembly of mechanical equipment and structures for the Preheater, Kiln, Mill, and Bag Filter areas.

Expansion of UCEM Industrial Plant -Chimborazo – 2018 – 2022

Scope: We constructed the expansion of the Chimborazo Cement Plant with EPC projects for the new Clinker production line. EPC Cement Grinding System with a capacity of 100 TPD (metric tons per day) and EPC Clay Drying System.