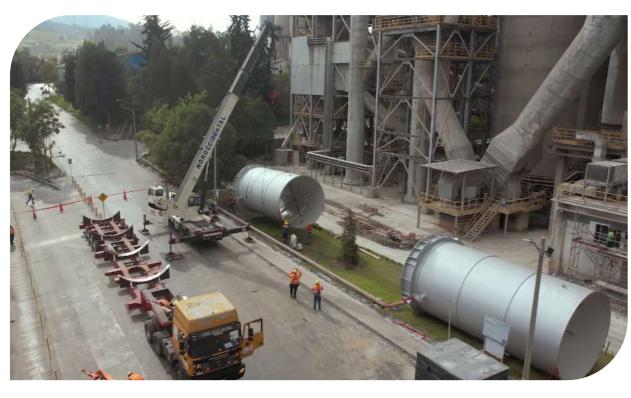

### Featured Projects – Cement Industry

Increase in Production Capacity - Clinker Line UNACEM - 2023

Scope: Project that includes the engineering, fabrication, and assembly of 450 tons of steel for ducts to increase the Clinker production capacity in Line 2 from 1650 to 1900 TPD. Additionally, it involves the engineering, fabrication, disassembly, and assembly of mechanical equipment and structures for the Preheater, Kiln, Mill, and Bag Filter areas.

Expansion of UCEM Industrial Plant -Chimborazo – 2018 – 2022

Scope: We constructed the expansion of the Chimborazo Cement Plant with EPC projects for the new Clinker production line. EPC Cement Grinding System with a capacity of 100 TPD (metric tons per day) and EPC Clay Drying System.

sedemi.com

Expansion of Holcim Plant – 2011 and 2019

Detailed engineering, fabrication, Scope: galvanization, transportation, and assembly of 1800 tons of steel structure for the Clinker Silo Building, Feed Hoppers, Cement Mill, Conveyor Belts, and additional buildings.