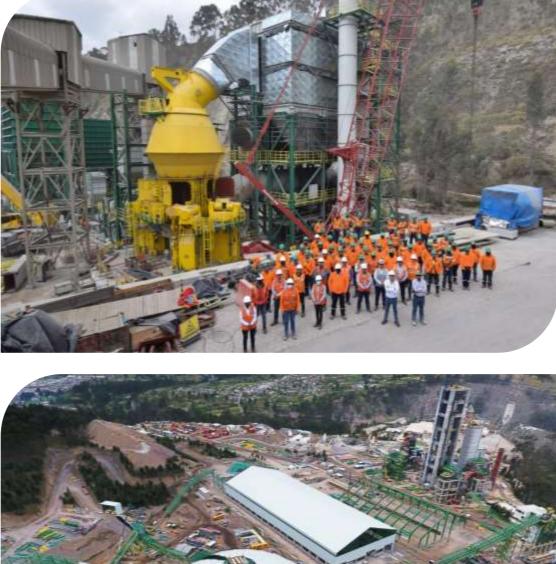

### Featured Projects – Cement Industry

Increase in Production Capacity - Clinker Line UNACEM - 2023

Scope: Project that includes the engineering, fabrication, and assembly of 450 tons of steel for ducts to increase the Clinker production capacity in Line 2 from 1650 to 1900 TPD. Additionally, it involves the engineering, fabrication, disassembly, and assembly of mechanical equipment and structures for the Preheater, Kiln, Mill, and Bag Filter areas.

Expansion of UCEM Industrial Plant -Chimborazo – 2018 – 2022

Scope: We constructed the expansion of the Chimborazo Cement Plant with EPC projects for the new Clinker production line. EPC Cement Grinding System with a capacity of 100 TPD (metric tons per day) and EPC Clay Drying System.