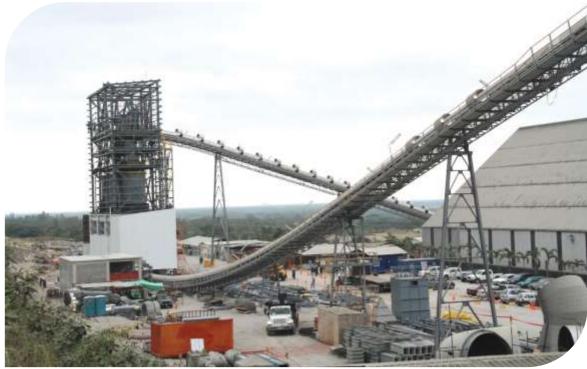

### • Featured Projects: Mining Industry

Fruta del Norte Mining Project-2018

Scope: Engineering, supply, fabrication, and assembly of 1100 tons of steel structure for various buildings of the Fruta del Norte mining project.

Fruta del Norte Mining Project-2017

Scope: Turnkey project that includes Engineering, Supply, Fabrication, and Assembly of TYPE C Campers, consisting of 100 dormitory campers and 20 bathroom campers, for the camp buildings in the Fruta del Norte mining project.

Fruta del Norte Mining Project - 2021

Scope: Turnkey project that includes Engineering, Supply, Fabrication, and Assembly of TYPE A and B Campers, consisting of 36 dormitory campers and electrical rooms for the camp buildings in the Fruta del Norte mining project.