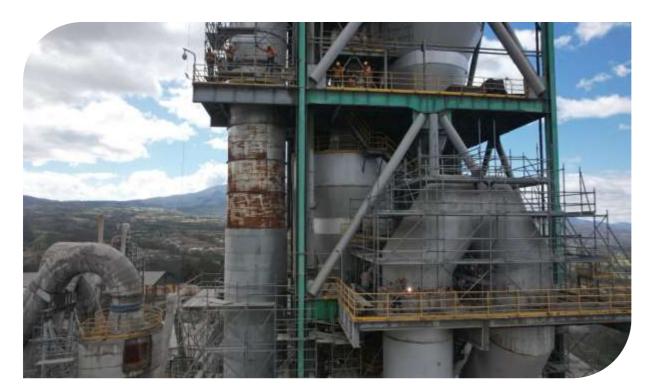

### Featured Projects – Cement Industry

Increase in Production Capacity - Clinker Line UNACEM - 2023

Scope: Project that includes the engineering, fabrication, and assembly of 450 tons of steel for ducts to increase the Clinker production capacity in Line 2 from 1650 to 1900 TPD. Additionally, it involves the engineering, fabrication, disassembly, and assembly of mechanical equipment and structures for the Preheater, Kiln, Mill, and Bag Filter areas.

Expansion of UCEM Industrial Plant -Chimborazo – 2018 – 2022

Scope: We constructed the expansion of the Chimborazo Cement Plant with EPC projects for the new Clinker production line. EPC Cement Grinding System with a capacity of 100 TPD (metric tons per day) and EPC Clay Drying System.

sedemi.com

Expansion of Holcim Plant – 2011 and 2019

Detailed engineering, fabrication, Scope: galvanization, transportation, and assembly of 1800 tons of steel structure for the Clinker Silo Building, Feed Hoppers, Cement Mill, Conveyor Belts, and additional buildings.