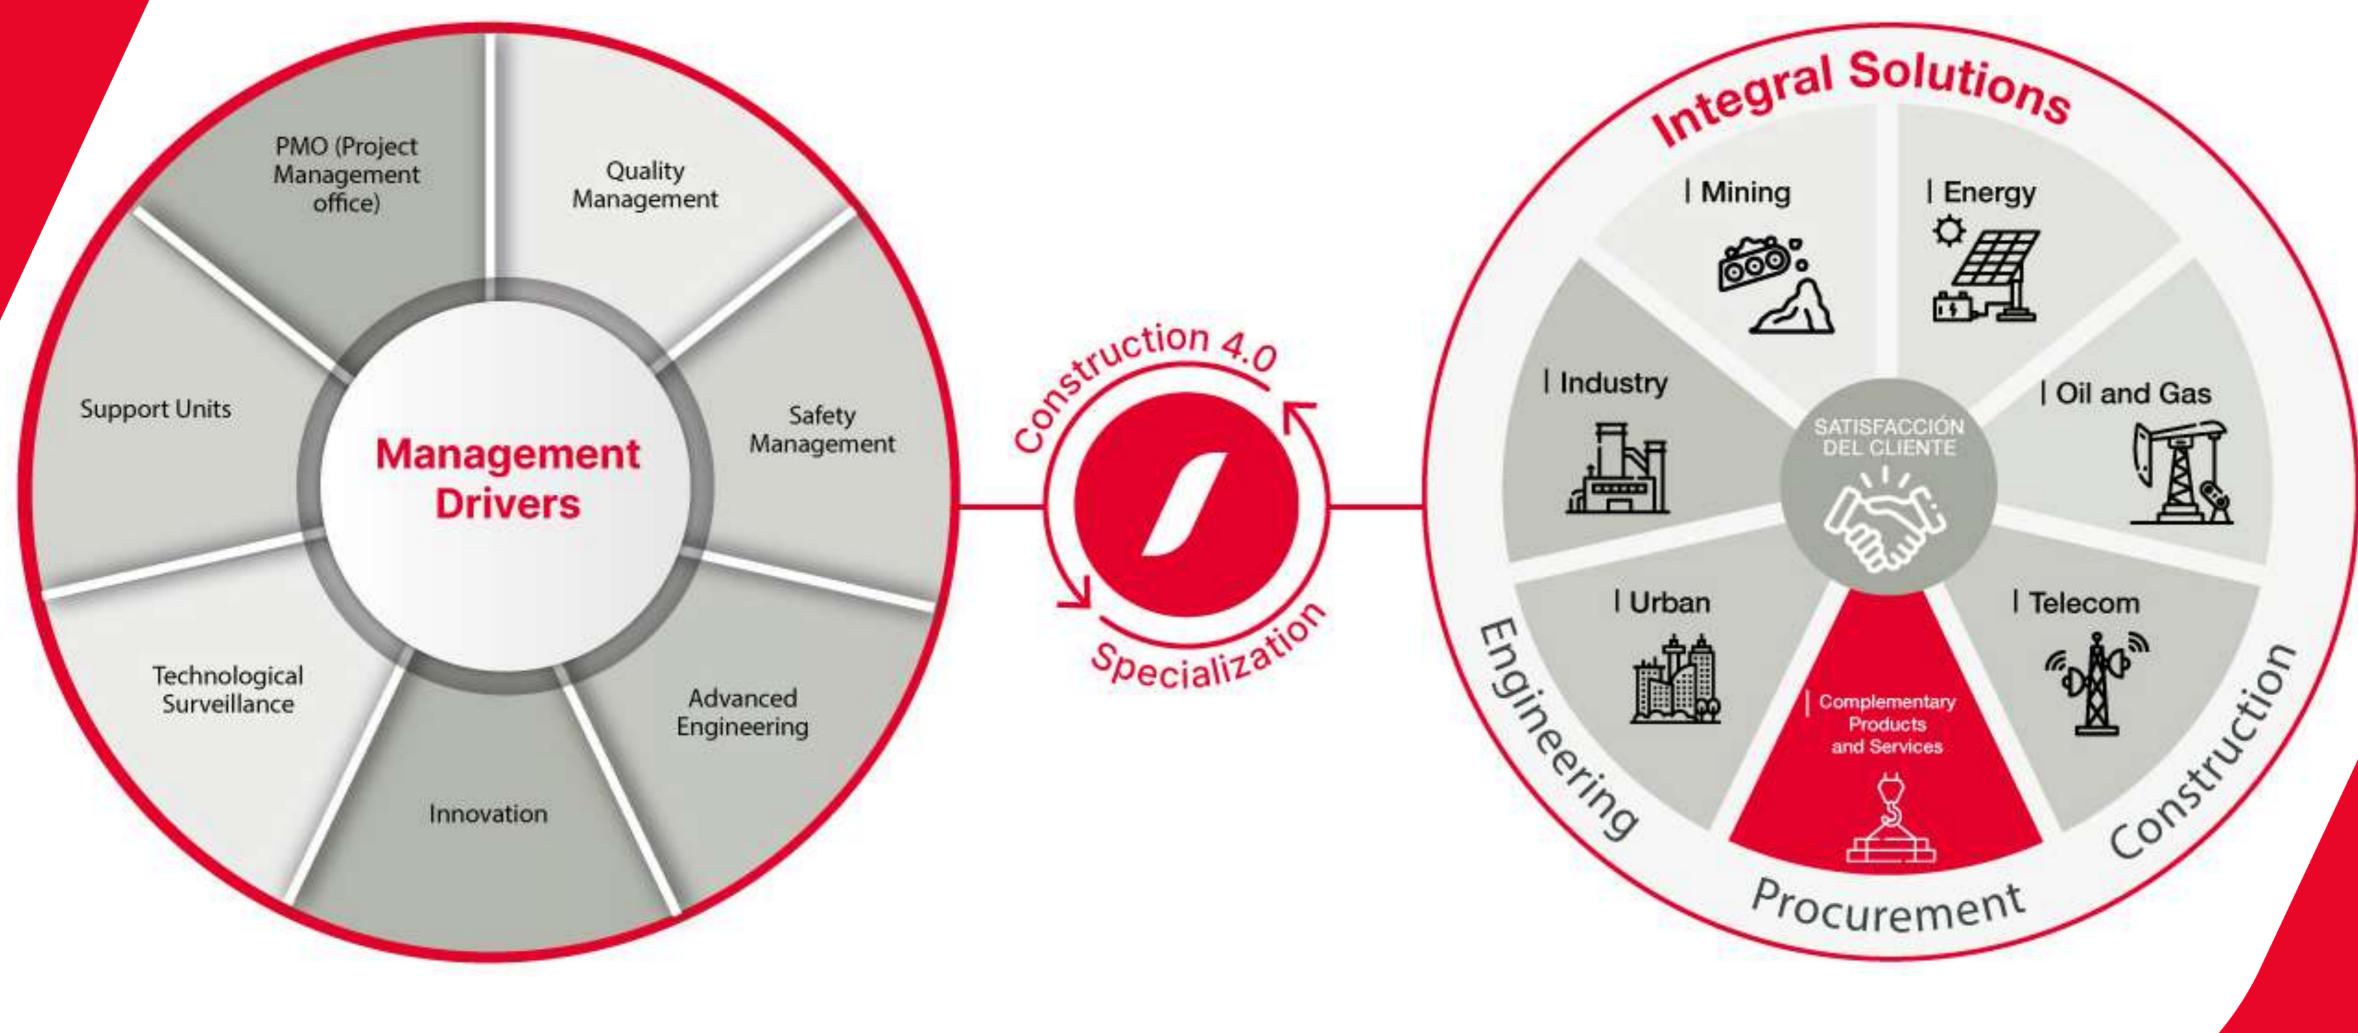

## Our business model for the mining sector:

### Differentiators for the Mining Sector.

#### Accelerated Innovation

- Technological Surveillance
- Industrial Piloting

#### Project Management

- Lean Management
- Six Sigma
- LEED Management
- Anti-Corruption Policy