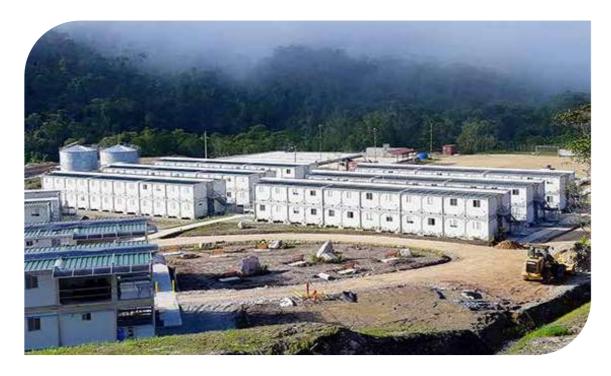

Fruta del Norte Mining Project-2017

Scope: Turnkey project that includes Engineering, Supply, Fabrication, and Assembly of TYPE C Campers, consisting of 100 dormitory campers and 20 bathroom campers, for the camp buildings in the Fruta del Norte mining project.

Fruta del Norte Mining Project - 2021

Scope: Turnkey project that includes Engineering, Supply, Fabrication, and Assembly of TYPE A and B Campers, consisting of 36 dormitory campers and electrical rooms for the camp buildings in the Fruta del Norte mining project.