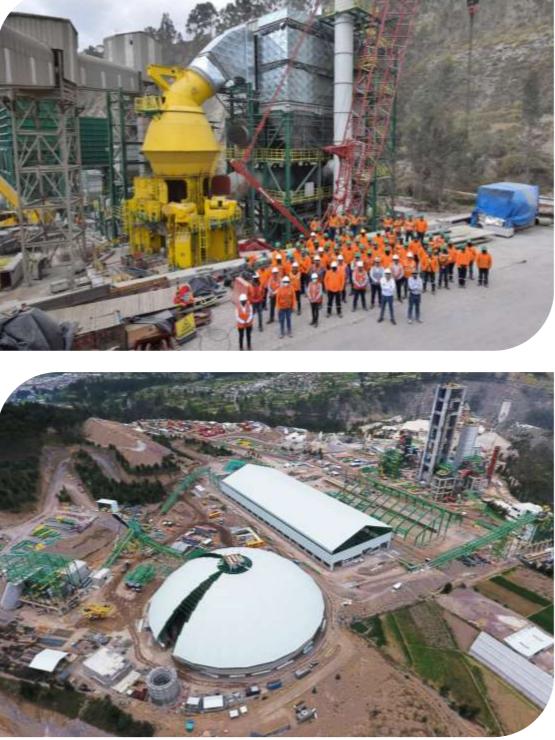

### Featured Projects – Cement Industry

Increase in Production Capacity - Clinker Line UNACEM - 2023

Scope: Project that includes the engineering, fabrication, and assembly of 450 tons of steel for ducts to increase the Clinker production capacity in Line 2 from 1650 to 1900 TPD. Additionally, it involves the engineering, fabrication, disassembly, and assembly of mechanical equipment and structures for the Preheater, Kiln, Mill, and Bag Filter areas.

Expansion of UCEM Industrial Plant -Chimborazo – 2018 – 2022

Scope: We constructed the expansion of the Chimborazo Cement Plant with EPC projects for the new Clinker production line. EPC Cement Grinding System with a capacity of 100 TPD (metric tons per day) and EPC Clay Drying System.