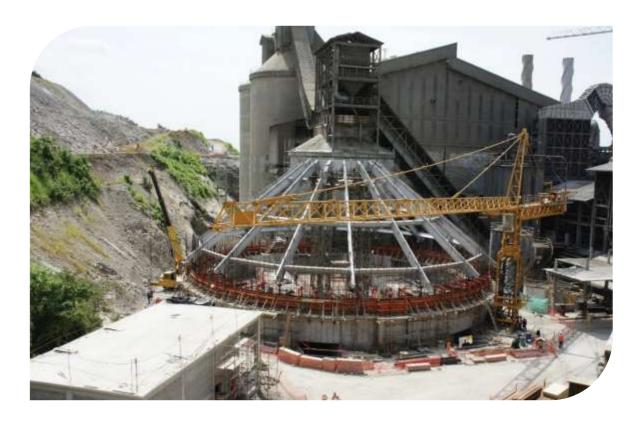

Expansion of UCEM Industrial Plant -Chimborazo – 2018 – 2022

Scope: We constructed the expansion of the Chimborazo Cement Plant with EPC projects for the new Clinker production line. EPC Cement Grinding System with a capacity of 100 TPD (metric tons per day) and EPC Clay Drying System.

sedemi.com

Expansion of Holcim Plant – 2011 and 2019

Detailed engineering, fabrication, Scope: galvanization, transportation, and assembly of 1800 tons of steel structure for the Clinker Silo Building, Feed Hoppers, Cement Mill, Conveyor Belts, and additional buildings.