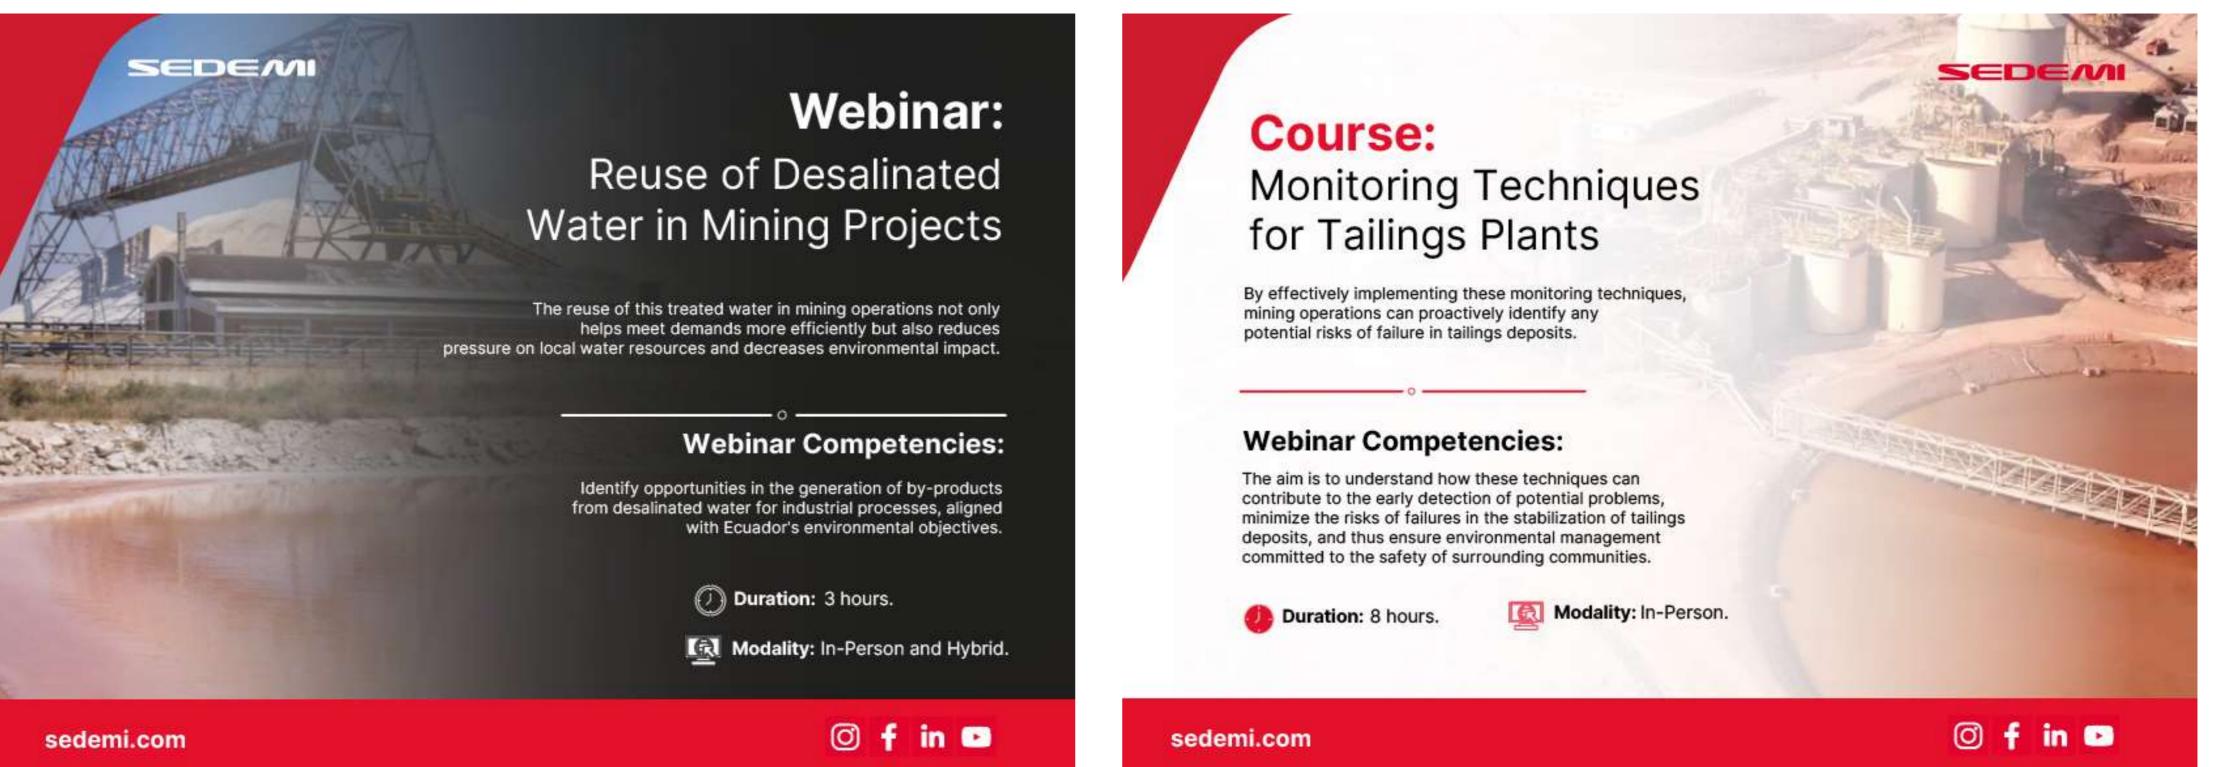

### Course: **Advanced Mining** Project Management

The course includes the review of the main methodologies for project management in the mining industry, with a review of real cases of success and failure.

#### **Course Competencies:**

Attendees will obtain an overview of the management indicators required for successful projects executed in the national and international mining industry.

Modality: In-Person.